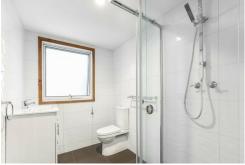

The renovated kitchen features an electric cooktop, dishwasher, and plenty of storage, making it both practical and modern. Two generous bedrooms include built-in wardrobes, with the main also offering a handy study nook-ideal for working from home or extra storage. The well-maintained bathroom includes a vanity with storage, and there's access to a shared laundry and common outdoor patio.