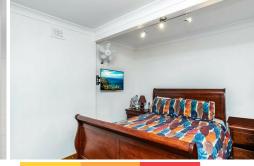

The renovated kitchen features an electric cooktop, dishwasher, and plenty of storage, making it both practical and modern. Two generous bedrooms include built-in wardrobes, with the main also offering a handy study nook-ideal for working from home or extra storage. The well-maintained bathroom includes a vanity with storage, and there's access to a shared laundry and common outdoor patio.