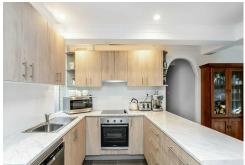

The renovated kitchen features an electric cooktop, dishwasher, and plenty of storage, making it both practical and modern. Two generous bedrooms include built-in wardrobes, with the main also offering a handy study nook-ideal for working from home or extra storage. The well-maintained bathroom includes a vanity with storage, and there's access to a shared laundry and common outdoor patio.