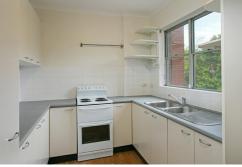

#### Property Features;

- Large mirrored robes to both bedrooms
- Full Bathroom
- Balcony
- laundry facilities
- Allocated Car Space