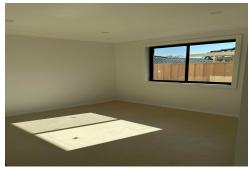

Large light filled open plan living, downlights and polished tiles, Modern kitchen with stone benchtop and cooktop, 2 bedrooms both with mirror built-in wardrobes, Generously sized bathroom with floor to ceiling tiles and integrated laundry, Low maintenance grassed area