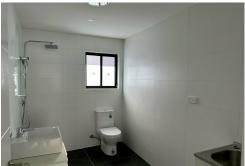

Large light filled open plan living, downlights and polished tiles, Modern kitchen with stone benchtop and cooktop, 2 bedrooms both with mirror built-in wardrobes, Generously sized bathroom with floor to ceiling tiles and integrated laundry, Low maintenance grassed area