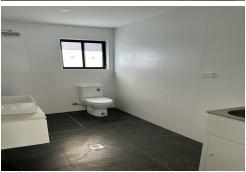

Large light filled open plan living, downlights and polished tiles, Modern kitchen with stone benchtop and cooktop, 2 bedrooms both with mirror built-in wardrobes, Generously sized bathroom with floor to ceiling tiles and integrated laundry, Low maintenance grassed area