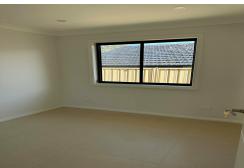

Large light filled open plan living, downlights and polished tiles, Modern kitchen with stone benchtop and cooktop, 2 bedrooms both with mirror built-in wardrobes, Generously sized bathroom with floor to ceiling tiles and integrated laundry, Low maintenance grassed area