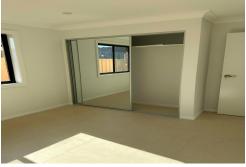

Large light filled open plan living, downlights and polished tiles, Modern kitchen with stone benchtop and cooktop, 2 bedrooms both with mirror built-in wardrobes, Generously sized bathroom with floor to ceiling tiles and integrated laundry, Low maintenance grassed area