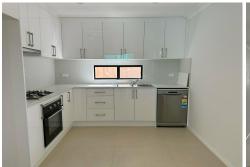

Large light filled open plan living, downlights and polished tiles, Modern kitchen with stone benchtop and cooktop, 2 bedrooms both with mirror built-in wardrobes, Generously sized bathroom with floor to ceiling tiles and integrated laundry, Low maintenance grassed area