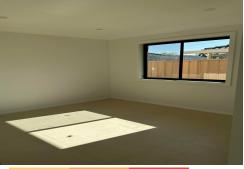

Large light filled open plan living, downlights and polished tiles, Modern kitchen with stone benchtop and cooktop, 2 bedrooms both with mirror built-in wardrobes, Generously sized bathroom with floor to ceiling tiles and integrated laundry, Low maintenance grassed area