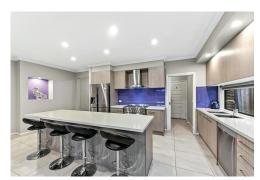

## STYLISH FAMILY HOME!

This stylish family home is located in sought-after Clarinda Estate, surrounded by schools, parks, childcare and easy access to freeways.

- ? Kitchen with ample bench space, breakfast bar, dishwasher, 900mm appliances, walk in pantry and plenty of cupboard space
- ? Open plan kitchen, dining and living
- ? Additional formal lounge at front of property
- ? Designated study nook
- ? Master bedroom with walk in robe and ensuite featuring double vanity
- ? Remaining 3 bedrooms with built in mirrored sliding doors
- ? Central bathroom featuring separate bath and additional powder room
- ? Large laundry with bench tops and ample storage
- ? Undercover alfresco area