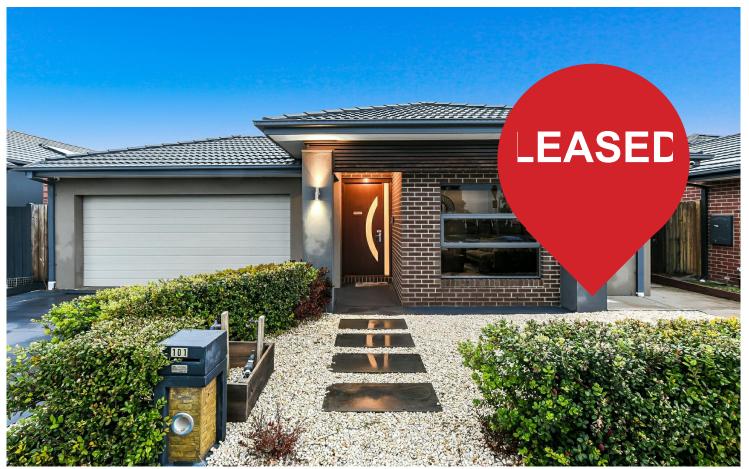

# **Cranbourne West, 101 Everlasting Boulevard**

## STYLISH FAMILY HOME!

This stylish family home is located in sought-after Clarinda Estate, surrounded by schools, parks, childcare and easy access to freeways.

- ? Kitchen with ample bench space, breakfast bar, dishwasher, 900mm appliances, walk in pantry and plenty of cupboard space
- ? Open plan kitchen, dining and living
- ? Additional formal lounge at front of property
- ? Designated study nook
- ? Master bedroom with walk in robe and ensuite featuring double vanity
- ? Remaining 3 bedrooms with built in mirrored sliding doors
- ? Central bathroom featuring separate bath and additional powder room
- ? Large laundry with bench tops and ample storage
- ? Undercover alfresco area