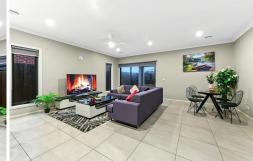

## STYLISH FAMILY HOME!

This stylish family home is located in sought-after Clarinda Estate, surrounded by schools, parks, childcare and easy access to freeways.

- ? Kitchen with ample bench space, breakfast bar, dishwasher, 900mm appliances, walk in pantry and plenty of cupboard space
- ? Open plan kitchen, dining and living
- ? Additional formal lounge at front of property
- ? Designated study nook
- ? Master bedroom with walk in robe and ensuite featuring double vanity
- ? Remaining 3 bedrooms with built in mirrored sliding doors
- ? Central bathroom featuring separate bath and additional powder room
- ? Large laundry with bench tops and ample storage
- ? Undercover alfresco area