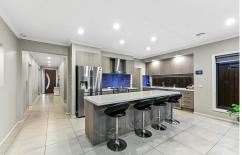

## STYLISH FAMILY HOME!

This stylish family home is located in sought-after Clarinda Estate, surrounded by schools, parks, childcare and easy access to freeways.

- ? Kitchen with ample bench space, breakfast bar, dishwasher, 900mm appliances, walk in pantry and plenty of cupboard space
- ? Open plan kitchen, dining and living
- ? Additional formal lounge at front of property
- ? Designated study nook
- ? Master bedroom with walk in robe and ensuite featuring double vanity
- ? Remaining 3 bedrooms with built in mirrored sliding doors
- ? Central bathroom featuring separate bath and additional powder room
- ? Large laundry with bench tops and ample storage
- ? Undercover alfresco area