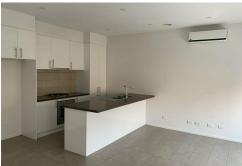

#### Downstairs:

- Open plan living, dining & kitchen with ducted heating and split system
- Kitchen complete with stainless steel appliances, stone bench tops, dishwasher,
- Powder room,
- Laundry,
- Low maintenance backyard
- Single garage with remote