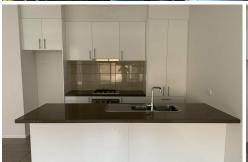

#### Downstairs:

- Open plan living, dining & kitchen with ducted heating and split system
- Kitchen complete with stainless steel appliances, stone bench tops, dishwasher,
- Powder room,
- Laundry,
- Low maintenance backyard
- Single garage with remote