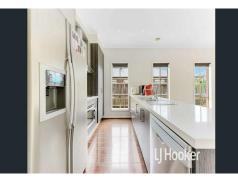

# Living & Kitchen:

- Ultra-modern kitchen with 40mm Caesarstone benchtops
- High-end appliances: 5-burner gas cooktop, electric oven, dishwasher
- Central living area with elegant floorboards, flowing too alfresco