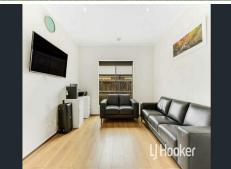

# Living & Kitchen:

- Ultra-modern kitchen with 40mm Caesarstone benchtops
- High-end appliances: 5-burner gas cooktop, electric oven, dishwasher
- Central living area with elegant floorboards, flowing too alfresco