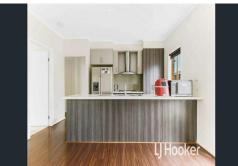

# Living & Kitchen:

- Ultra-modern kitchen with 40mm Caesarstone benchtops
- High-end appliances: 5-burner gas cooktop, electric oven, dishwasher
- Central living area with elegant floorboards, flowing too alfresco