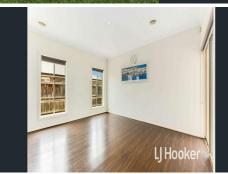

# Inside Features:

- Light-filled layout with high ceilings throughout
- Master bedroom with full ensuite & walk-in robe
- 2 generously sized bedrooms with double built-in robes
- Sleek, modern bathroom with separate WC