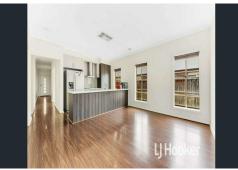

# Living & Kitchen:

- Ultra-modern kitchen with 40mm Caesarstone benchtops
- High-end appliances: 5-burner gas cooktop, electric oven, dishwasher
- Central living area with elegant floorboards, flowing too alfresco