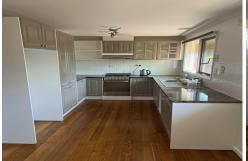

## **FAMILY HOME!!**

3 bedroom home with a large L-shape lounge with air conditioner, modern kitchen with stainless steel appliances, polished timber floors, roller shutters, ducted heating, carport, lock up garage and a big back yard.