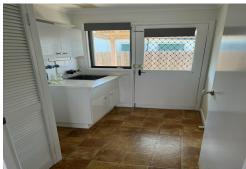

## **FAMILY HOME!!**

3 bedroom home with a large L-shape lounge with air conditioner, modern kitchen with stainless steel appliances, polished timber floors, roller shutters, ducted heating, carport, lock up garage and a big back yard.