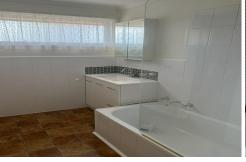

## **FAMILY HOME!!**

3 bedroom home with a large L-shape lounge with air conditioner, modern kitchen with stainless steel appliances, polished timber floors, roller shutters, ducted heating, carport, lock up garage and a big back yard.