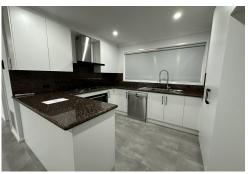

## Key Features:

- \* Newly renovated, spacious 4-bedroom home with study
- \* Modern kitchen equipped with dishwasher, 900mm oven, gas stove, and stone benchtops
- \* 2 separate living areas for flexible living arrangements
- \* 2 split systems for heating and cooling, ensuring year-round comfort
- \* Luxurious master bedroom featuring a double sink ensuite and walk-in robe
- \* Ducted vacuum for easy cleaning
- \* Roller blinds for privacy and style
- \* Decked outdoor pergola, perfect for entertaining guests
- \* Garden shed for extra storage space
- \* Triple garage with rear access, providing ample parking space