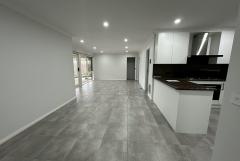

## Key Features:

- \* Newly renovated, spacious 4-bedroom home with study
- \* Modern kitchen equipped with dishwasher, 900mm oven, gas stove, and stone benchtops
- \* 2 separate living areas for flexible living arrangements
- \* 2 split systems for heating and cooling, ensuring year-round comfort
- \* Luxurious master bedroom featuring a double sink ensuite and walk-in robe
- \* Ducted vacuum for easy cleaning
- \* Roller blinds for privacy and style
- \* Decked outdoor pergola, perfect for entertaining guests
- \* Garden shed for extra storage space
- \* Triple garage with rear access, providing ample parking space