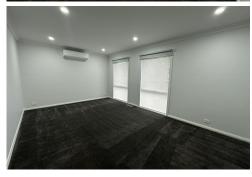

## Key Features:

- \* Newly renovated, spacious 4-bedroom home with study
- \* Modern kitchen equipped with dishwasher, 900mm oven, gas stove, and stone benchtops
- \* 2 separate living areas for flexible living arrangements
- \* 2 split systems for heating and cooling, ensuring year-round comfort
- \* Luxurious master bedroom featuring a double sink ensuite and walk-in robe
- \* Ducted vacuum for easy cleaning
- \* Roller blinds for privacy and style
- \* Decked outdoor pergola, perfect for entertaining guests
- \* Garden shed for extra storage space
- \* Triple garage with rear access, providing ample parking space