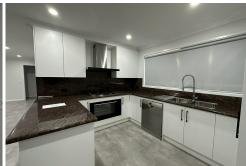

## Key Features:

- \* Newly renovated, spacious 4-bedroom home with study
- \* Modern kitchen equipped with dishwasher, 900mm oven, gas stove, and stone benchtops
- \* 2 separate living areas for flexible living arrangements
- \* 2 split systems for heating and cooling, ensuring year-round comfort
- \* Luxurious master bedroom featuring a double sink ensuite and walk-in robe
- \* Ducted vacuum for easy cleaning
- \* Roller blinds for privacy and style
- \* Decked outdoor pergola, perfect for entertaining guests
- \* Garden shed for extra storage space
- \* Triple garage with rear access, providing ample parking space