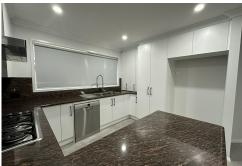

## Key Features:

- \* Newly renovated, spacious 4-bedroom home with study
- \* Modern kitchen equipped with dishwasher, 900mm oven, gas stove, and stone benchtops
- \* 2 separate living areas for flexible living arrangements
- \* 2 split systems for heating and cooling, ensuring year-round comfort
- \* Luxurious master bedroom featuring a double sink ensuite and walk-in robe
- \* Ducted vacuum for easy cleaning
- \* Roller blinds for privacy and style
- \* Decked outdoor pergola, perfect for entertaining guests
- \* Garden shed for extra storage space
- \* Triple garage with rear access, providing ample parking space