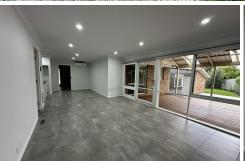

## Key Features:

- \* Newly renovated, spacious 4-bedroom home with study
- \* Modern kitchen equipped with dishwasher, 900mm oven, gas stove, and stone benchtops
- \* 2 separate living areas for flexible living arrangements
- \* 2 split systems for heating and cooling, ensuring year-round comfort
- \* Luxurious master bedroom featuring a double sink ensuite and walk-in robe
- \* Ducted vacuum for easy cleaning
- \* Roller blinds for privacy and style
- \* Decked outdoor pergola, perfect for entertaining guests
- \* Garden shed for extra storage space
- \* Triple garage with rear access, providing ample parking space