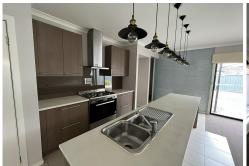

- 4 spacious bedrooms, the master bedroom features a full ensuite with a double basin and walk in robe.
- Remaining 3 bedrooms are equipped with large built-in robes.
- Open plan living, kitchen dining area
- Additional separate lounge space
- Ducted heating throughout to keep warm in winter
- Split system heating and cooling included in the master bedroom
- Double lock up garage with internal access
- Low maintenance yards