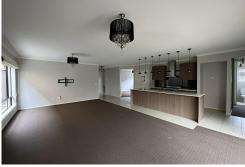

- 4 spacious bedrooms, the master bedroom features a full ensuite with a double basin and walk in robe.
- Remaining 3 bedrooms are equipped with large built-in robes.
- Open plan living, kitchen dining area
- Additional separate lounge space
- Ducted heating throughout to keep warm in winter
- Split system heating and cooling included in the master bedroom
- Double lock up garage with internal access
- Low maintenance yards