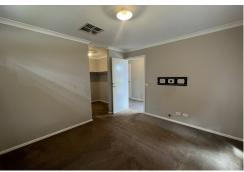

- Master bedroom with generous size walk in robe and ensuite.
- Remaining 3 bedrooms with built in robes
- Well-appointed kitchen with stainless steel appliances and walk in pantry.
- Open plan kitchen, living and dining
- Additional lounge area
- Central bathroom, separate laundry with access to enclosed rear yard
- Double lock up garage with internal access
- Complete with evaporative cooling and ducted heating for year-round comfort.