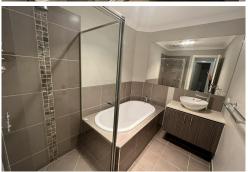

- Master bedroom with generous size walk in robe and ensuite.
- Remaining 3 bedrooms with built in robes
- Well-appointed kitchen with stainless steel appliances and walk in pantry.
- Open plan kitchen, living and dining
- Additional lounge area
- Central bathroom, separate laundry with access to enclosed rear yard
- Double lock up garage with internal access
- Complete with evaporative cooling and ducted heating for year-round comfort.