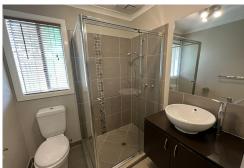

- Master bedroom with generous size walk in robe and ensuite.
- Remaining 3 bedrooms with built in robes
- Well-appointed kitchen with stainless steel appliances and walk in pantry.
- Open plan kitchen, living and dining
- Additional lounge area
- Central bathroom, separate laundry with access to enclosed rear yard
- Double lock up garage with internal access
- Complete with evaporative cooling and ducted heating for year-round comfort.