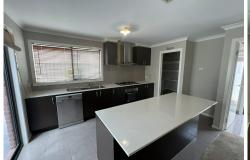

- Master bedroom with generous size walk in robe and ensuite.
- Remaining 3 bedrooms with built in robes
- Well-appointed kitchen with stainless steel appliances and walk in pantry.
- Open plan kitchen, living and dining
- Additional lounge area
- Central bathroom, separate laundry with access to enclosed rear yard
- Double lock up garage with internal access
- Complete with evaporative cooling and ducted heating for year-round comfort.