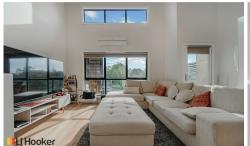

Downstairs offers the sizeable master bedroom with built in robe and ensuite. Upstairs the open plan living area is bathed in natural light with very high ceilings and large windows. Upstairs also provides you with kitchen & dining area featuring stone benches, stainless steel appliances and ample storage space as well as another bedroom and full bathroom.