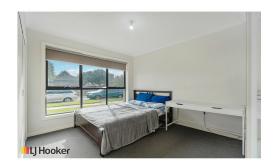

Downstairs offers the sizeable master bedroom with built in robe and ensuite. Upstairs the open plan living area is bathed in natural light with very high ceilings and large windows. Upstairs also provides you with kitchen & dining area featuring stone benches, stainless steel appliances and ample storage space as well as another bedroom and full bathroom.