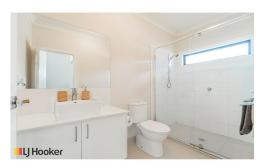

Downstairs offers the sizeable master bedroom with built in robe and ensuite. Upstairs the open plan living area is bathed in natural light with very high ceilings and large windows. Upstairs also provides you with kitchen & dining area featuring stone benches, stainless steel appliances and ample storage space as well as another bedroom and full bathroom.

## **More About this Property**

| Property ID   | J7XHFE                                                                                           |
|---------------|--------------------------------------------------------------------------------------------------|
| Property Type | Townhouse                                                                                        |
| Including     | Ensuite Air Conditioning Toilets (2) Balcony Dishwasher Floorboards Built-in-Robes Remote Garage |