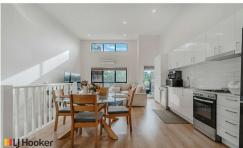

Downstairs offers the sizeable master bedroom with built in robe and ensuite. Upstairs the open plan living area is bathed in natural light with very high ceilings and large windows. Upstairs also provides you with kitchen & dining area featuring stone benches, stainless steel appliances and ample storage space as well as another bedroom and full bathroom.