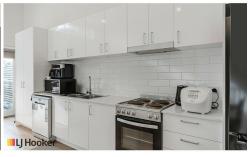

Downstairs offers the sizeable master bedroom with built in robe and ensuite. Upstairs the open plan living area is bathed in natural light with very high ceilings and large windows. Upstairs also provides you with kitchen & dining area featuring stone benches, stainless steel appliances and ample storage space as well as another bedroom and full bathroom.