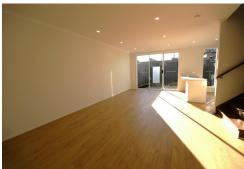

Downstairs offers a bright/light filled open plan area with a charming kitchen featuring stainless steel appliances and stone benchtops. There is also a bedroom with built in robe downstairs along with a powder room & laundry.