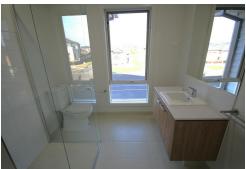

Upstairs you will find a spacious master bedroom with walk in robe and ensuite as well as two more bedrooms with built in robes which are serviced by the main central bathroom.

Fantastic extras include 4 x panel heaters (supplied), 1 x Split System (to be installed open plan area only), dishwasher (to be installed), remote control double car garage, blinds (to