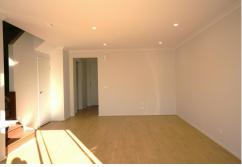

Downstairs offers a bright/light filled open plan area with a charming kitchen featuring stainless steel appliances and stone benchtops. There is also a bedroom with built in robe downstairs along with a powder room & laundry.