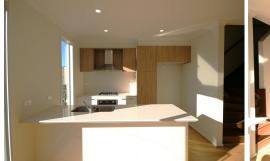

Downstairs offers a bright/light filled open plan area with a charming kitchen featuring stainless steel appliances and stone benchtops. There is also a bedroom with built in robe downstairs along with a powder room & laundry.