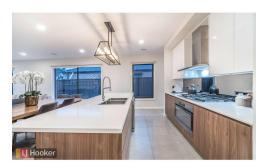

The glamorous well equipped kitchen showcases stainless steel appliances including dishwasher, mirrored splashback, stone benchtops and walk in pantry, and overlooks the spacious living and dining area.