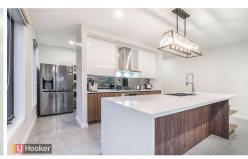

The glamorous well equipped kitchen showcases stainless steel appliances including dishwasher, mirrored splashback, stone benchtops and walk in pantry, and overlooks the spacious living and dining area.