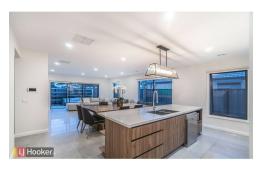

The glamorous well equipped kitchen showcases stainless steel appliances including dishwasher, mirrored splashback, stone benchtops and walk in pantry, and overlooks the spacious living and dining area.