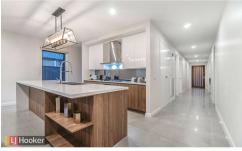

The glamorous well equipped kitchen showcases stainless steel appliances including dishwasher, mirrored splashback, stone benchtops and walk in pantry, and overlooks the spacious living and dining area.