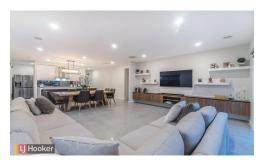

The glamorous well equipped kitchen showcases stainless steel appliances including dishwasher, mirrored splashback, stone benchtops and walk in pantry, and overlooks the spacious living and dining area.