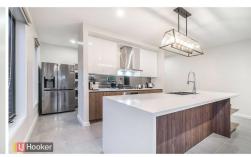

The glamorous well equipped kitchen showcases stainless steel appliances including dishwasher, mirrored splashback, stone benchtops and walk in pantry, and overlooks the spacious living and dining area.