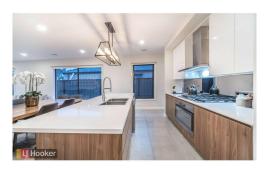

The glamorous well equipped kitchen showcases stainless steel appliances including dishwasher, mirrored splashback, stone benchtops and walk in pantry, and overlooks the spacious living and dining area.