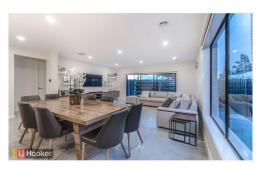

The glamorous well equipped kitchen showcases stainless steel appliances including dishwasher, mirrored splashback, stone benchtops and walk in pantry, and overlooks the spacious living and dining area.