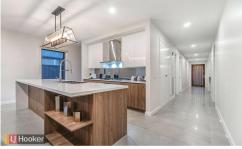

The glamorous well equipped kitchen showcases stainless steel appliances including dishwasher, mirrored splashback, stone benchtops and walk in pantry, and overlooks the spacious living and dining area.