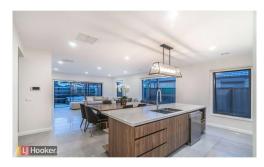

The glamorous well equipped kitchen showcases stainless steel appliances including dishwasher, mirrored splashback, stone benchtops and walk in pantry, and overlooks the spacious living and dining area.