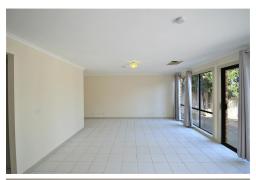

Step inside and walk to the back where you will be greeted with the light filled open plan area with kitchen coming with fantastic stainless steel appliances. Also downstairs has a large formal lounge and a powder room.