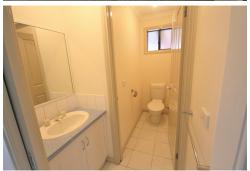

Step inside and walk to the back where you will be greeted with the light filled open plan area with kitchen coming with fantastic stainless steel appliances. Also downstairs has a large formal lounge and a powder room.