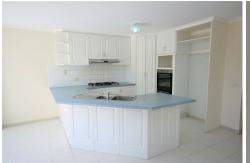

Step inside and walk to the back where you will be greeted with the light filled open plan area with kitchen coming with fantastic stainless steel appliances. Also downstairs has a large formal lounge and a powder room.