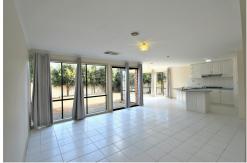

Step inside and walk to the back where you will be greeted with the light filled open plan area with kitchen coming with fantastic stainless steel appliances. Also downstairs has a large formal lounge and a powder room.