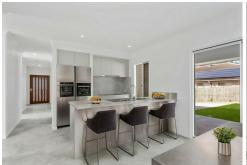

### **Property Features:**

- \*4 spacious bedrooms with built-in robes & ceiling fans
- \*Master suite with walk-in robe and elegant en-suite
- \*Stunning main bathroom with a stand-alone bath, high-end fixtures, and a beautiful tile and colour palette
- \*Modern kitchen with dishwasher, large step-in pantry, extra-wide oven & stove, and

### generous fridge space

- \*Open-plan dining and living areas with split system air-conditioning
- \*Venetian blinds to be installed on the window and roller blinds on the sliding doors
- \*Ceiling fans and security screens for year-round comfort and peace of mind
- \*Covered outdoor patio —perfect for entertaining
- \*Double lock-up garage with remote entry, internal access & laundry
- \*Low-maintenance gardens
- \*Neutral colour palette and quality finishes throughout