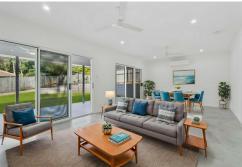

### generous fridge space

- \*Open-plan dining and living areas with split system air-conditioning
- \*Venetian blinds to be installed on the window and roller blinds on the sliding doors
- \*Ceiling fans and security screens for year-round comfort and peace of mind
- \*Covered outdoor patio —perfect for entertaining
- \*Double lock-up garage with remote entry, internal access & laundry
- \*Low-maintenance gardens
- \*Neutral colour palette and quality finishes throughout