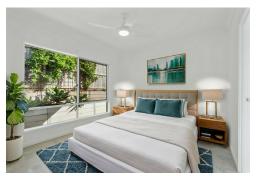

### **Property Features:**

- \*4 spacious bedrooms with built-in robes & ceiling fans
- \*Master suite with walk-in robe and elegant en-suite
- \*Stunning main bathroom with a stand-alone bath, high-end fixtures, and a beautiful tile and colour palette
- \*Modern kitchen with dishwasher, large step-in pantry, extra-wide oven & stove, and