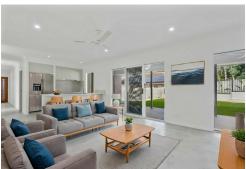

### generous fridge space

- \*Open-plan dining and living areas with split system air-conditioning
- \*Venetian blinds to be installed on the window and roller blinds on the sliding doors
- \*Ceiling fans and security screens for year-round comfort and peace of mind
- \*Covered outdoor patio —perfect for entertaining
- \*Double lock-up garage with remote entry, internal access & laundry
- \*Low-maintenance gardens
- \*Neutral colour palette and quality finishes throughout