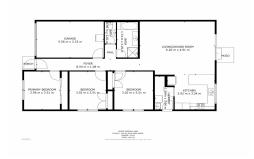

## SINGLE LEVEL DUPLEX IN CORLETTE

Single level duplex located in corlette, neat and tidy, 3 bedrooms with built in wardrobes, tiled kitchen/dining/living area, bathroom with separate toilet, single lockup garage and small easy to maintain yard. Sorry No Pets.