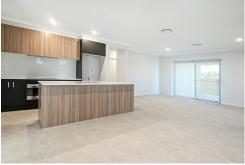

Features include:

- •4 good size bedrooms with double mirrored built-ins and fans
- ·Luxury master bedroom with ensuite and double sink vanity and walk in wardrobe
- Ducted air conditioning
- ·Separate living and dining areas
- Gourmet kitchen with stone bench tops & 9mm stove & cook top
- Large butlers pantry with built in microwave
- ·Spacious family bathroom with deluxe bath and shower
- Separate toilet
- Separate laundry
- •Plenty of storage cupboards
- ·Large fully fenced block covered entertaining area
- Plenty of storage cupboard space
- · Corner block
- ·Spacious fully fenced back yard that is easy to maintain
- Double Lock up garage space with internal access
- \*\* ARRANGE AN INSPECTION TIME ONLINE\*\*
- \*\* REGISTRATION REQUIRED \*\*