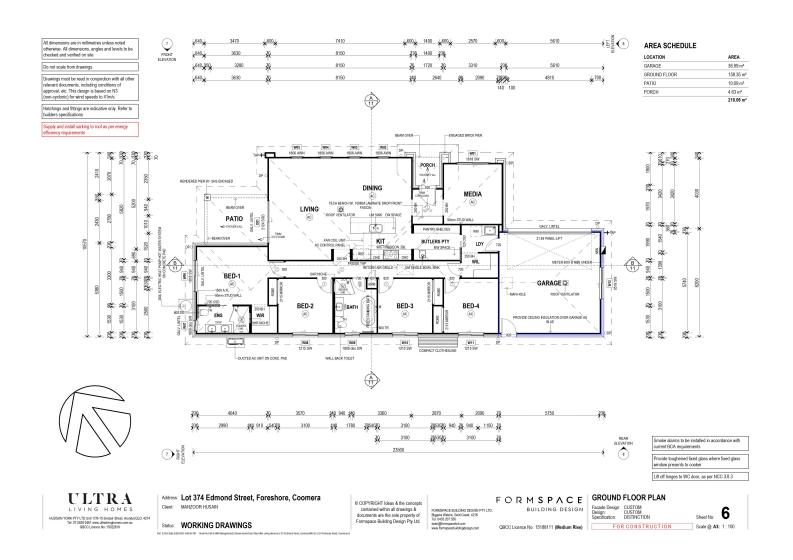

Features include:

- •4 good size bedrooms with double mirrored built-ins and fans
- ·Luxury master bedroom with ensuite and double sink vanity and walk in wardrobe
- Ducted air conditioning
- ·Separate living and dining areas
- Gourmet kitchen with stone bench tops & 9mm stove & cook top
- Large butlers pantry with built in microwave
- ·Spacious family bathroom with deluxe bath and shower
- Separate toilet
- Separate laundry
- •Plenty of storage cupboards
- ·Large fully fenced block covered entertaining area
- Plenty of storage cupboard space
- · Corner block
- ·Spacious fully fenced back yard that is easy to maintain
- Double Lock up garage space with internal access
- \*\* ARRANGE AN INSPECTION TIME ONLINE\*\*
- \*\* REGISTRATION REQUIRED \*\*