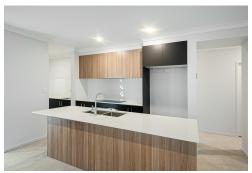

Features include:

- •4 good size bedrooms with double mirrored built-ins and fans
- ·Luxury master bedroom with ensuite and double sink vanity and walk in wardrobe
- Ducted air conditioning
- ·Separate living and dining areas
- Gourmet kitchen with stone bench tops & 9mm stove & cook top
- Large butlers pantry with built in microwave
- ·Spacious family bathroom with deluxe bath and shower
- Separate toilet
- Separate laundry
- •Plenty of storage cupboards
- ·Large fully fenced block covered entertaining area
- Plenty of storage cupboard space
- · Corner block
- ·Spacious fully fenced back yard that is easy to maintain
- Double Lock up garage space with internal access
- \*\* ARRANGE AN INSPECTION TIME ONLINE\*\*
- \*\* REGISTRATION REQUIRED \*\*