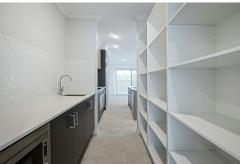

Features include:

- •4 good size bedrooms with double mirrored built-ins and fans
- ·Luxury master bedroom with ensuite and double sink vanity and walk in wardrobe
- Ducted air conditioning
- ·Separate living and dining areas
- Gourmet kitchen with stone bench tops & 9mm stove & cook top
- Large butlers pantry with built in microwave
- ·Spacious family bathroom with deluxe bath and shower
- Separate toilet
- Separate laundry
- •Plenty of storage cupboards
- ·Large fully fenced block covered entertaining area
- Plenty of storage cupboard space
- · Corner block
- ·Spacious fully fenced back yard that is easy to maintain
- Double Lock up garage space with internal access
- \*\* ARRANGE AN INSPECTION TIME ONLINE\*\*
- \*\* REGISTRATION REQUIRED \*\*