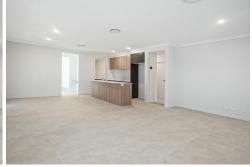

Features include:

- •4 good size bedrooms with double mirrored built-ins and fans
- ·Luxury master bedroom with ensuite and double sink vanity and walk in wardrobe
- Ducted air conditioning
- ·Separate living and dining areas
- Gourmet kitchen with stone bench tops & 9mm stove & cook top
- Large butlers pantry with built in microwave
- ·Spacious family bathroom with deluxe bath and shower
- Separate toilet
- Separate laundry
- •Plenty of storage cupboards
- ·Large fully fenced block covered entertaining area
- Plenty of storage cupboard space
- · Corner block
- ·Spacious fully fenced back yard that is easy to maintain
- Double Lock up garage space with internal access
- \*\* ARRANGE AN INSPECTION TIME ONLINE\*\*
- \*\* REGISTRATION REQUIRED \*\*