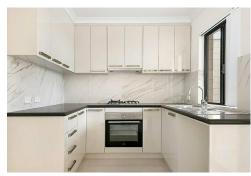

# Coolbellup, Unit 12/22 Rinaldo Crescent

Familly house with modern design

This modern design townhouse. Feel comfortable this summer with your own patio courtyard, ceiling fans to all minor bedrooms and reverse cycle air conditioning to the master bedroom and living area. Being only minutes to the local shopping centres and with public transport at your doorstep, you'll be sure to call this place home in no time. If all of this doesn't sweeten the deal, perhaps waking up to parkside views will!

### Easy care gardens

THE FEATURES:

Parkside views

Bus stop within walking distance

Garage access to the house

Neutral colour scheme

Modern fixtures & fittings

Ceiling fans in minor bedrooms