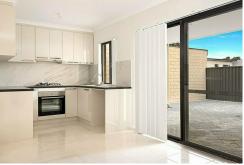

Reverse cycle air conditioner to the master and living

Large built-in robe in the master bedroom

Walk-in robe to the second bedroom

Built-in robes two minor bedrooms

Gas hotplate

Gas hot water system

Concealed laundry