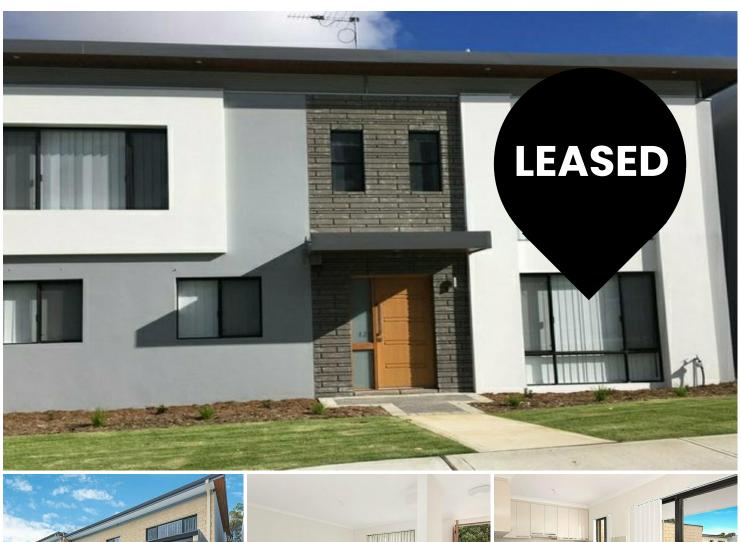

# Coolbellup, Unit 12/22 Rinaldo Crescent

Familly house with modern design

This modern design townhouse. Feel comfortable this summer with your own patio courtyard, ceiling fans to all minor bedrooms and reverse cycle air conditioning to the master bedroom and living area. Being only minutes to the local shopping centres and with public transport at your doorstep, you'll be sure to call this place home in no time. If all of this doesn't sweeten the deal, perhaps waking up to parkside views will!

THE PROPERTY:
Four bedrooms
Two bathrooms
Separate living area
Double garage

Undercover patio

4 ----

**For Lease** 

Please Call

**View** 

ljhooker.com.au/2M9EG5X

Contact

### Easy care gardens

THE FEATURES:

Parkside views

Bus stop within walking distance

Garage access to the house

Neutral colour scheme

Modern fixtures & fittings

Ceiling fans in minor bedrooms