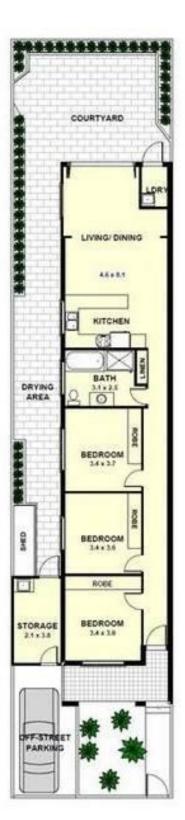

# 163 Carrington Road COOGEE

ADDITIONAL ATTIC STORAGE

PLAN FOR PROMOTIONAL PURPOSES. LAYOUT/ DIMENSIONS ARE APPROX. NO LIABILITY WILL BE ACCEPTED.