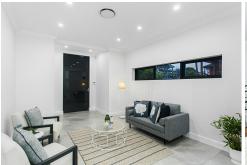

### House features:

- Main dwelling offers an open concept layout, with two formal living areas
- Alfresco deck fitted with an outdoor kitchenette and fans
- Gourmet kitchen features stone benchtops and steel Smeg appliances and walk in butlers kitchen
- Four spacious bedrooms including custom built-in wardrobes. Master bedroom includes walk-in robe and ensuite
- Ducted air-conditioning