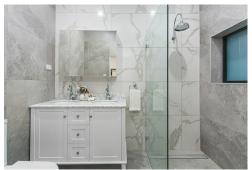

### House features:

- Main dwelling offers an open concept layout, with two formal living areas
- Alfresco deck fitted with an outdoor kitchenette and fans
- Gourmet kitchen features stone benchtops and steel Smeg appliances and walk in butlers kitchen
- Four spacious bedrooms including custom built-in wardrobes. Master bedroom includes walk-in robe and ensuite
- Ducted air-conditioning