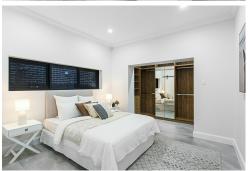

### House features:

- Main dwelling offers an open concept layout, with two formal living areas
- Alfresco deck fitted with an outdoor kitchenette and fans
- Gourmet kitchen features stone benchtops and steel Smeg appliances and walk in butlers kitchen
- Four spacious bedrooms including custom built-in wardrobes. Master bedroom includes walk-in robe and ensuite
- Ducted air-conditioning