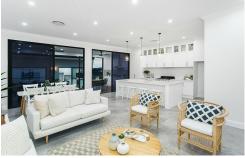

### House features:

- Main dwelling offers an open concept layout, with two formal living areas
- Alfresco deck fitted with an outdoor kitchenette and fans
- Gourmet kitchen features stone benchtops and steel Smeg appliances and walk in butlers kitchen
- Four spacious bedrooms including custom built-in wardrobes. Master bedroom includes walk-in robe and ensuite
- Ducted air-conditioning