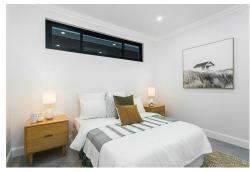

### House features:

- Main dwelling offers an open concept layout, with two formal living areas
- Alfresco deck fitted with an outdoor kitchenette and fans
- Gourmet kitchen features stone benchtops and steel Smeg appliances and walk in butlers kitchen
- Four spacious bedrooms including custom built-in wardrobes. Master bedroom includes walk-in robe and ensuite
- Ducted air-conditioning