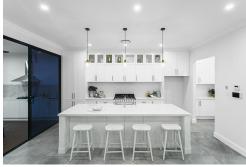

### House features:

- Main dwelling offers an open concept layout, with two formal living areas
- Alfresco deck fitted with an outdoor kitchenette and fans
- Gourmet kitchen features stone benchtops and steel Smeg appliances and walk in butlers kitchen
- Four spacious bedrooms including custom built-in wardrobes. Master bedroom includes walk-in robe and ensuite
- Ducted air-conditioning