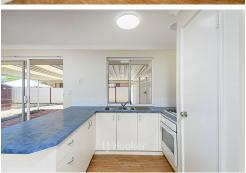

#### Features include:

- Three spacious bedrooms, with the master bedroom featuring a semi ensuite for added convenience.
- Double roller door carport for secure parking.
- Side access leading to a double roller door shed, perfect for storage or a workshop.
- Concrete hardstand running all the way through to the shed for easy access.
- Expansive, backyard ideal for outdoor activities or entertaining.
- Large patio area, perfect for relaxing or hosting family and friends.
- Freshly painted throughout, with brand new LED lighting, adding a modern touch to the space.