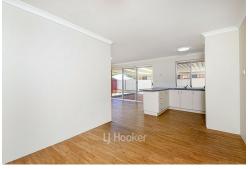

#### Features include:

- Three spacious bedrooms, with the master bedroom featuring a semi ensuite for added convenience.
- Double roller door carport for secure parking.
- Side access leading to a double roller door shed, perfect for storage or a workshop.
- Concrete hardstand running all the way through to the shed for easy access.
- Expansive, backyard ideal for outdoor activities or entertaining.
- Large patio area, perfect for relaxing or hosting family and friends.
- Freshly painted throughout, with brand new LED lighting, adding a modern touch to the space.