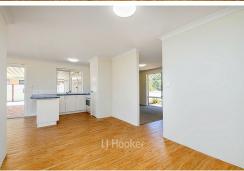

#### Features include:

- Three spacious bedrooms, with the master bedroom featuring a semi ensuite for added convenience.
- Double roller door carport for secure parking.
- Side access leading to a double roller door shed, perfect for storage or a workshop.
- Concrete hardstand running all the way through to the shed for easy access.
- Expansive, backyard ideal for outdoor activities or entertaining.
- Large patio area, perfect for relaxing or hosting family and friends.
- Freshly painted throughout, with brand new LED lighting, adding a modern touch to the space.