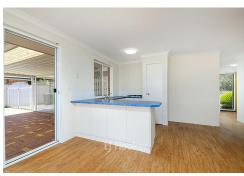

#### Features include:

- Three spacious bedrooms, with the master bedroom featuring a semi ensuite for added convenience.
- Double roller door carport for secure parking.
- Side access leading to a double roller door shed, perfect for storage or a workshop.
- Concrete hardstand running all the way through to the shed for easy access.
- Expansive, backyard ideal for outdoor activities or entertaining.
- Large patio area, perfect for relaxing or hosting family and friends.
- Freshly painted throughout, with brand new LED lighting, adding a modern touch to the space.