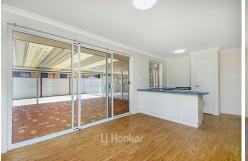

#### Features include:

- Three spacious bedrooms, with the master bedroom featuring a semi ensuite for added convenience.
- Double roller door carport for secure parking.
- Side access leading to a double roller door shed, perfect for storage or a workshop.
- Concrete hardstand running all the way through to the shed for easy access.
- Expansive, backyard ideal for outdoor activities or entertaining.
- Large patio area, perfect for relaxing or hosting family and friends.
- Freshly painted throughout, with brand new LED lighting, adding a modern touch to the space.