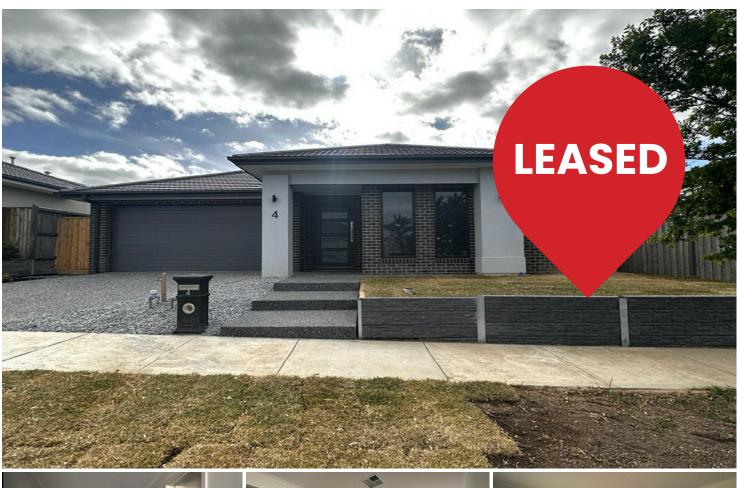

# **Clyde North, 4 Verdant Drive**

### BRAND NEW LARGE QUALITY BUILT 4 BEDROOM HOUSE!

This beautiful home is sure to impress as soon as you walk through the front door. The wide entry hallway leads to the large master bedroom with access to walk in robe and full ensuite with shower and his and her sinks, separate formal lounge and then onto the light filled living area with open plan kitchen with stone bench tops, 900mm gas cooker, dishwasher and plenty of cupboard space.

Outside you will find undercover alfresco area, low maintenance fully fenced mostly concreted backyard, double remote garage with internal and rear access. Other features include downlights, ducted heating and refrigerated