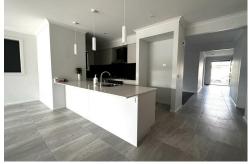

### BRAND NEW LARGE QUALITY BUILT 4 BEDROOM HOUSE!

This beautiful home is sure to impress as soon as you walk through the front door. The wide entry hallway leads to the large master bedroom with access to walk in robe and full ensuite with shower and his and her sinks, separate formal lounge and then onto the light filled living area with open plan kitchen with stone bench tops, 900mm gas cooker, dishwasher and plenty of cupboard space.