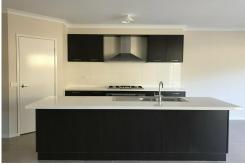

Kitchen includes gas cooking & 40mm casaerstone bench tops alongside the living/meals area. Ducted heating throughout the property, seperate living/theatre room, low maintenance backyard, alfresco area & a double garage.