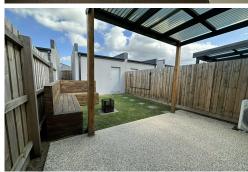

## Features:

- \* Charming 2-bedroom home with built-in robes
- \* 2-way bathroom for convenience
- \* Timber floors throughout, adding warmth and character
- \* Split system for efficient climate control all year round
- \* Courtyard with a firepit and comfortable bench seating perfect for cozy evenings outdoors
- \* Pergola for additional outdoor entertaining space
- \* Modern kitchen with a dishwasher