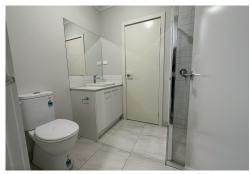

## Features:

- \* Charming 2-bedroom home with built-in robes
- \* 2-way bathroom for convenience
- \* Timber floors throughout, adding warmth and character
- \* Split system for efficient climate control all year round
- \* Courtyard with a firepit and comfortable bench seating perfect for cozy evenings outdoors
- \* Pergola for additional outdoor entertaining space
- \* Modern kitchen with a dishwasher