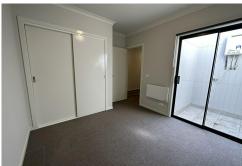

## Features:

- \* Charming 2-bedroom home with built-in robes
- \* 2-way bathroom for convenience
- \* Timber floors throughout, adding warmth and character
- \* Split system for efficient climate control all year round
- \* Courtyard with a firepit and comfortable bench seating perfect for cozy evenings outdoors
- \* Pergola for additional outdoor entertaining space
- \* Modern kitchen with a dishwasher