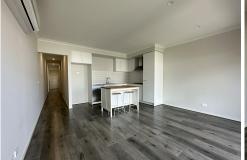

## Features:

- \* Charming 2-bedroom home with built-in robes
- \* 2-way bathroom for convenience
- \* Timber floors throughout, adding warmth and character
- \* Split system for efficient climate control all year round
- \* Courtyard with a firepit and comfortable bench seating perfect for cozy evenings outdoors
- \* Pergola for additional outdoor entertaining space
- \* Modern kitchen with a dishwasher