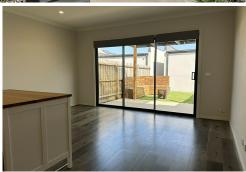

## Features:

- \* Charming 2-bedroom home with built-in robes
- \* 2-way bathroom for convenience
- \* Timber floors throughout, adding warmth and character
- \* Split system for efficient climate control all year round
- \* Courtyard with a firepit and comfortable bench seating perfect for cozy evenings outdoors
- \* Pergola for additional outdoor entertaining space
- \* Modern kitchen with a dishwasher