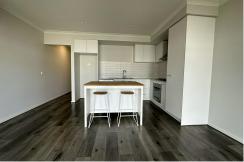

## Features:

- \* Charming 2-bedroom home with built-in robes
- \* 2-way bathroom for convenience
- \* Timber floors throughout, adding warmth and character
- \* Split system for efficient climate control all year round
- \* Courtyard with a firepit and comfortable bench seating perfect for cozy evenings outdoors
- \* Pergola for additional outdoor entertaining space
- \* Modern kitchen with a dishwasher