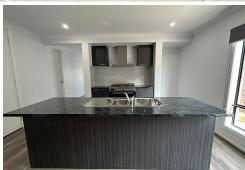

## Property Features:

- \*4 Spacious Bedrooms —All with built-in robes.
- \*Master Bedroom with Ensuite & Walk in Robe —For ultimate privacy and convenience.
- \*Large Pantry —Plenty of storage for your kitchen essentials.
- \*Modern Kitchen —Equipped with a 900mm cooktop, oven, and dishwasher.
- \*Timber Floors —Stunning floors throughout the living areas.
- \*Carpets in Bedrooms —Soft and cozy underfoot.
- \*Blinds Included —For privacy and light control.
- \*Ducted Heating —Stay warm in winter.
- \*Double Garage —Secure parking and storage space with internal access.
- \*Modern Tones —Contemporary finishes to suit your style.