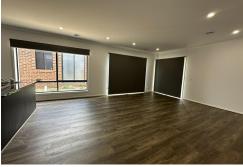

## Property Features:

- \*4 Spacious Bedrooms —All with built-in robes.
- \*Master Bedroom with Ensuite & Walk in Robe —For ultimate privacy and convenience.
- \*Large Pantry —Plenty of storage for your kitchen essentials.
- \*Modern Kitchen —Equipped with a 900mm cooktop, oven, and dishwasher.
- \*Timber Floors —Stunning floors throughout the living areas.
- \*Carpets in Bedrooms —Soft and cozy underfoot.
- \*Blinds Included —For privacy and light control.
- \*Ducted Heating —Stay warm in winter.
- \*Double Garage —Secure parking and storage space with internal access.
- \*Modern Tones —Contemporary finishes to suit your style.