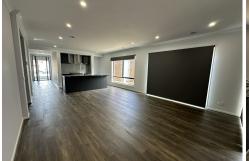

## Property Features:

- \*4 Spacious Bedrooms —All with built-in robes.
- \*Master Bedroom with Ensuite & Walk in Robe —For ultimate privacy and convenience.
- \*Large Pantry —Plenty of storage for your kitchen essentials.
- \*Modern Kitchen —Equipped with a 900mm cooktop, oven, and dishwasher.
- \*Timber Floors —Stunning floors throughout the living areas.
- \*Carpets in Bedrooms —Soft and cozy underfoot.
- \*Blinds Included —For privacy and light control.
- \*Ducted Heating —Stay warm in winter.
- \*Double Garage —Secure parking and storage space with internal access.
- \*Modern Tones —Contemporary finishes to suit your style.