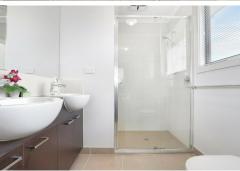

**Features** 

- -Master Bedroom with En-Suite and WIR
- -Modern kitchen with stone bench tops and stainless steel appliances
- -Ducted Heating and Evaporative Cooling
- -Central Bathroom and seperate toilet
- -A powder room
- -Study nook