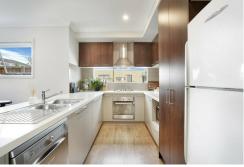

**Features** 

- -Master Bedroom with En-Suite and WIR
- -Modern kitchen with stone bench tops and stainless steel appliances
- -Ducted Heating and Evaporative Cooling
- -Central Bathroom and seperate toilet
- -A powder room
- -Study nook