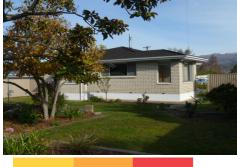

Double basement garage has auto door openers and built in cupboards and shelving. The back yard is securely fenced and also has vehicle access off Hartley Road. Garden shed and a well dug vege patch.

No dogs