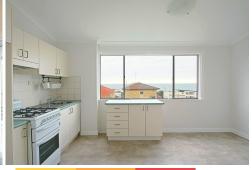

#### Featuring,

- \*Very generous main bedroom with abundant natural light
- \*Built-in wardrobes
- \*Updated kitchen
- \*Bathroom with shower and bathtub
- \*Laundry at the rear of the building allowing space for your own machine