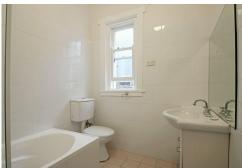

#### Featuring,

- \*Very generous main bedroom with abundant natural light
- \*Built-in wardrobes
- \*Updated kitchen
- \*Bathroom with shower and bathtub
- \*Laundry at the rear of the building allowing space for your own machine