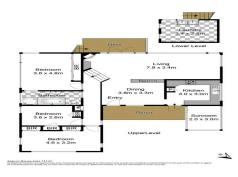

## **More About this Property**

| Property ID   | 1985F78 |
|---------------|---------|
| Property Type | House   |
| Land Area     | 601 sqm |

Shanelle Dervish 0435 899 906 | sdervish.seaforth@ljh.com.au Tim Wirth 0421 997 845 Principal | tim@ljhseaforth.com.au