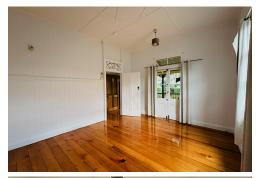

- \* Freshly painted throughout
- \* Three good sized bedrooms
- \* Air conditioning to all rooms
- \* Gas cooking, dishwasher
- \* Large rear deck with parkland views
- \* Further outdoor entertaining area to the rear at ground level
- \* French doors to front verandah
- \* Secure storage room under the house
- \* Garden care included in rent