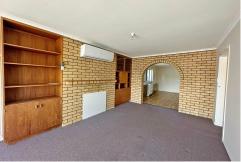

The living room is large in size and boasts a built-in display unit and a feature brick wall. Adjoining the living room is the eat in kitchen with plenty of room for your dining suite. The kitchen has cabinetry along two walls with plenty of storage and work space, perfect for the avid chef.