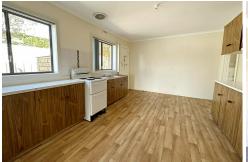

The living room is large in size and boasts a built-in display unit and a feature brick wall. Adjoining the living room is the eat in kitchen with plenty of room for your dining suite. The kitchen has cabinetry along two walls with plenty of storage and work space, perfect for the avid chef.