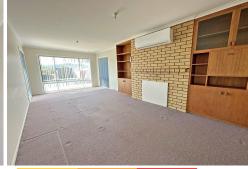

The living room is large in size and boasts a built-in display unit and a feature brick wall. Adjoining the living room is the eat in kitchen with plenty of room for your dining suite. The kitchen has cabinetry along two walls with plenty of storage and work space, perfect for the avid chef.