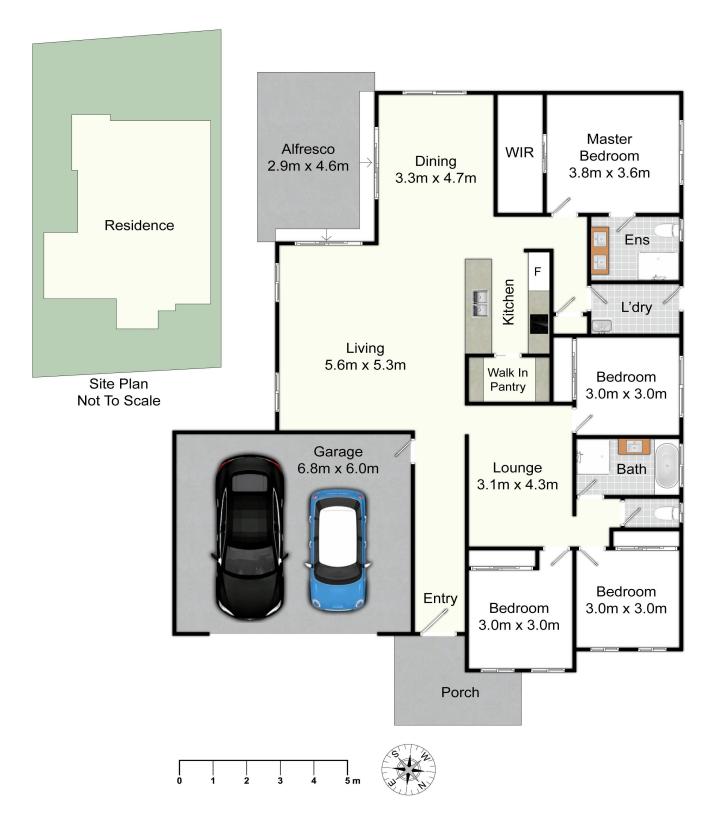

## Chisholm, 31 Greystones Drive

LIVE IN THE LAP OF LUXURY!!

This beautiful, modern home is located in a fast growing, poplar area, 20mins from Newcastle and has plenty to offer:

- \* 4 bedrooms, main with ensuite & spacious WIR
- \* Remaining rooms all have b-ins
- \* Main bathroom with separate toilet
- \* Open plan living, meal and kitchen area
- \* Additional media/living room
- \* Modern kitchen with stainless steel appliances, dishwasher & large walk in pantry
- \* Ducted Air conditioning
- \* Covered, outdoor living space for entertaining
- \* Double garage with remote control
- \* Fully fenced, spacious rear yard
- \* Pets Negotiable
- \* Photos not to be relied upon

## 31 Greystones Drive, Chisholm

All information contained herein is gathered from sources we deem reliable. However, we cannot guarantee its accuracy and act as a messenger only in passing on the details. Interested parties should rely on their own inquiries and the contract for sale. The floor plans are artist's impressions only. The site plan is not to scale.