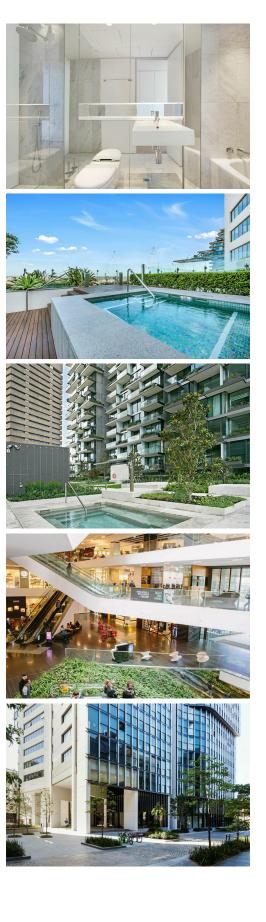

## Chippendale, 2302/18 Park Lane Modern Inner city Living

Perched high in the near new "The Mark" complex in Central Park precinct, this stylish 2 bedroom apartment offers:

- \* Expansive living and dining with porcelain tiles throughout;
- \* Floor to ceiling glass offering views over city skyline;
- \* Gourmet kitchen with gas European appliances;
- \* Generous bedrooms with built-in robe
- \* Deluxe bathrooms with quality fittings;
- \* Secure car parking
- \* Access to a fully equipped gymnasium, outdoor pool, expansive tree lined park;
- \* All retail outlets, a Woolworths, cafes and restaurants including Din Tai Fung all at your