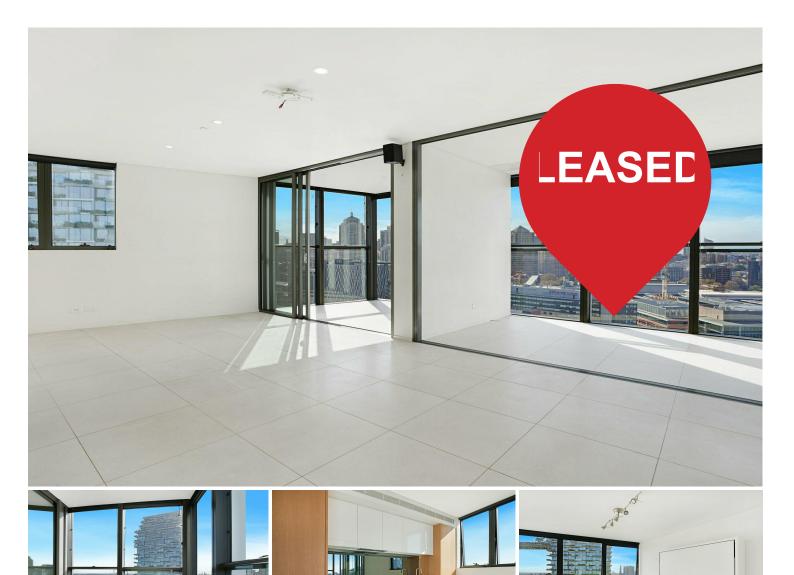

## Chippendale, 2302/18 Park Lane Modern Inner city Living

Perched high in the near new "The Mark" complex in Central Park precinct, this stylish 2 bedroom apartment offers:

- \* Expansive living and dining with porcelain tiles throughout;
- \* Floor to ceiling glass offering views over city skyline;
- \* Gourmet kitchen with gas European appliances;
- \* Generous bedrooms with built-in robe
- \* Deluxe bathrooms with quality fittings;
- \* Secure car parking
- \* Access to a fully equipped gymnasium, outdoor pool, expansive tree lined park;
- \* All retail outlets, a Woolworths, cafes and restaurants including Din Tai Fung all at your

doorsteps

LJ Hooker Pyrmont (02) 9660 8933

For Lease Please Call

View ljhooker.com.au/S84GNZ

Contact Mario Nucifora 0466 108 990 mario.nucifora@ljhooker.com.au

**Disclaimer:** All information contained therein is gathered from relevant third parties sources. We cannot guarantee or give any warranty about the information provided. Interested parties must rely solely on their own enquiries.