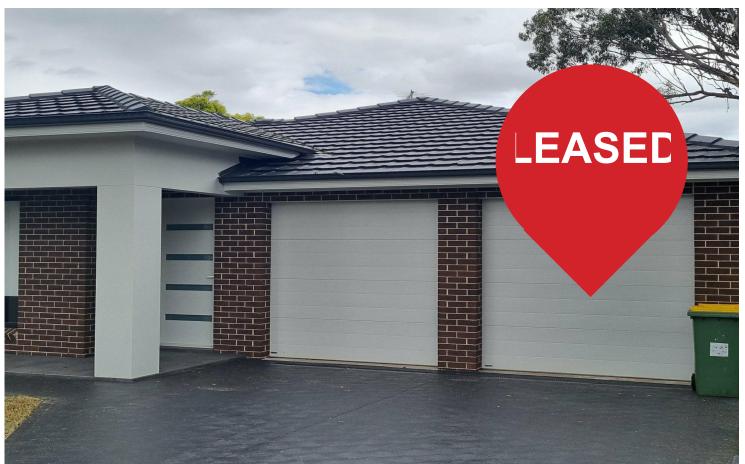

# Chester Hill, 30 Weemala St

## **ULTRA MODERN HOME**

Presenting this 6 month old house in a super central location.

Being only 400m walk to Chester square (according to google maps), and 600m walk to chester hill train station and bus stops, this property is perfect for a young family. Water is included with the rent!

#### This property offers:

- · 4 light filled bedrooms with built in wardrobes
- · Seperate study room
- · Open plan kitchen
- · Separate Dining
- · Separate Lounge
- · 2 bathrooms 1is ensuite to main bedroom
- · Double lock up garage