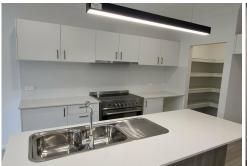

#### This property offers:

- · 4 light filled bedrooms with built in wardrobes
- · Seperate study room
- · Open plan kitchen
- · Separate Dining
- · Separate Lounge
- · 2 bathrooms 1is ensuite to main bedroom
- · Double lock up garage