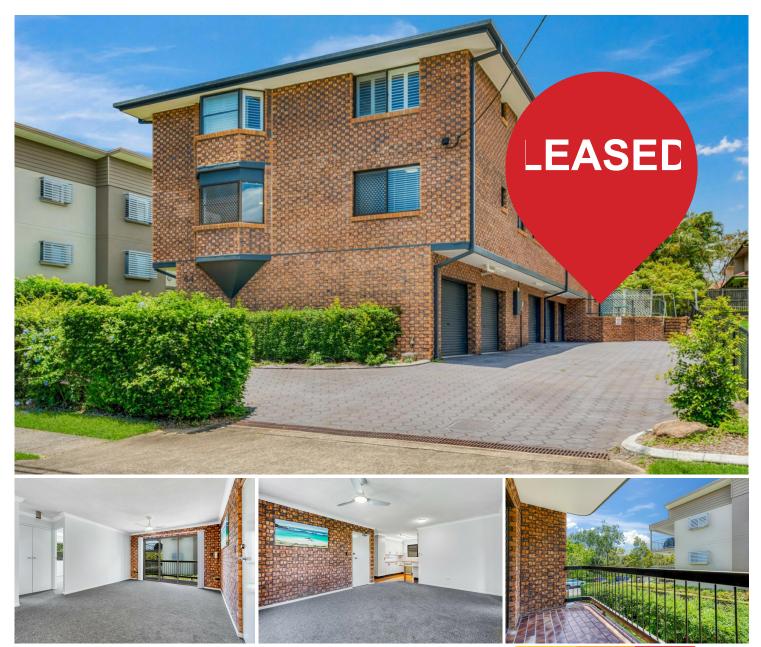

## **Chermside, 3/64 Norman Drive** Beautiful Park Facing Apartment —Incredibly Convenient Position!

Every now and then something extra special comes along and this immaculately presented apartment is certainly not to be missed!

Positioned within a well-maintained boutique complex of just 5, this spacious apartment is beautifully presented and provides a special opportunity to simply move in and enjoy. The apartment is located on the first floor at the northern end of the complex and benefits from wonderful natural light, cool breezes and an elevated leafy outlook toward nearby greenery.

The property is available from 24.3.2025 and features brand new paint and carpet!

The coveted location is incredibly quiet, yet only a 10 minute walk to Westfield Chermside which includes a huge range of shops, restaurants and cinemas. The apartment overlooks

Things you will love:

\* Elevated north & east-facing position which captures beautiful cool breezes and leafy views of John Patterson Park which is just across the road!

\* Immaculate presentation throughout including brand new paintwork and carpet.

\* An extra-large secure garage with plenty of room for storage.

Be prepared to be impressed by this brilliant property. Incredibly convenient and extremely well presented and inviting, it presents a fantastic home or investment opportunity!