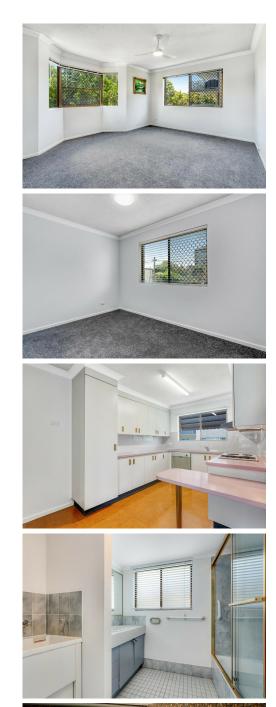

Things you will love:

\* Elevated north & east-facing position which captures beautiful cool breezes and leafy views of John Patterson Park which is just across the road!

\* Immaculate presentation throughout including brand new paintwork and carpet.

\* The kitchen features BRAND NEW bench tops and cooktop (installing in Early March 2025) and storage, brand new Bosch dishwasher, modern oven, new electric cooktop and tiled splashback.

\* An expansive and open plan living/dining area that is incredibly generous in size.

\* The living area flows out to a delightful east facing balcony - the perfect space to enjoy a morning coffee or afternoon drink whilst taking in the beautiful, leafy views.

\* Two sizeable bedrooms, both featuring built-in robes. The master bedroom is extra-large and also features a charming bay window.

\* A neat and tidy bathroom (with combined laundry) featuring a vanity, shower over bath and a separate toilet.

\* Additional features include modern ceilings fans, LED lights, quality window coverings, security screens and doors and NBN.