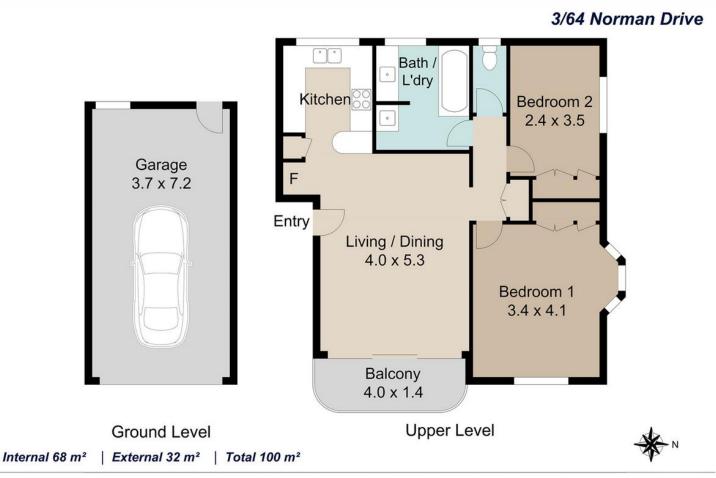

Things you will love:

\* Elevated north & east-facing position which captures beautiful cool breezes and leafy views of John Patterson Park which is just across the road!

\* Immaculate presentation throughout including brand new paintwork and carpet.

\* The kitchen features BRAND NEW bench tops and cooktop (installing in Early March 2025) and storage, brand new Bosch dishwasher, modern oven, new electric cooktop and tiled splashback.

\* An expansive and open plan living/dining area that is incredibly generous in size.

\* The living area flows out to a delightful east facing balcony - the perfect space to enjoy a morning coffee or afternoon drink whilst taking in the beautiful, leafy views.

\* Two sizeable bedrooms, both featuring built-in robes. The master bedroom is extra-large and also features a charming bay window.

\* A neat and tidy bathroom (with combined laundry) featuring a vanity, shower over bath and a separate toilet.

\* Additional features include modern ceilings fans, LED lights, quality window coverings, security screens and doors and NBN.

\* An extra-large secure garage with plenty of room for storage.

Be prepared to be impressed by this brilliant property. Incredibly convenient and extremely well presented and inviting, it presents a fantastic home or investment opportunity!

Floor plans are intended to give a general indication of the proposed layout only. All images and dimensions are not intended to form part any contract or warranty.

LJ Hooker Aspley | Chermside (07) 3263 6022