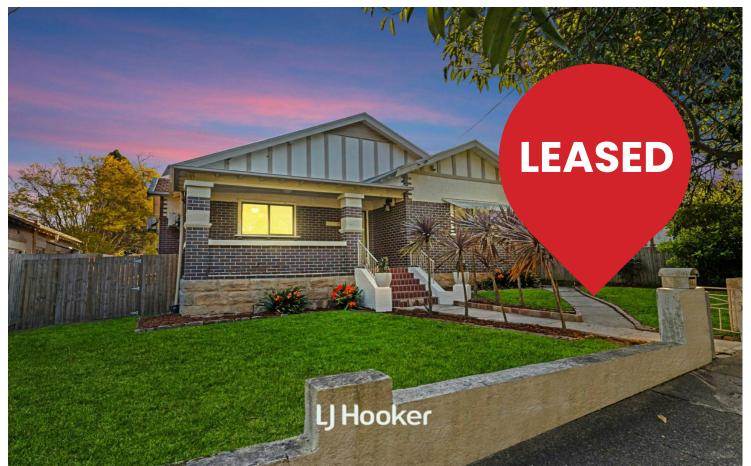

# Chatswood, 402 Penshurst Street

Charming Home on Level Land, walk to Chatswood amenities

Situated on a high side of 739 sqm approx. level block of land, opposite to Muston Park, this Californian bungalow home offers a single level living. Securely gated and significant sunny backyard with beautiful lush lawns, perfect for outdoor entertaining.

Seamlessly placed in a popular Chatswood location, in demand and within walking distance to Chatswood shops, desired dining options, scenic parklands, leading schools and city bus/rail transport.

Well defined by its functional floorplan with easy flow interiors and lovely spaces designed to complement the home's inherent charm.

## **Kenny Gong**

0456 887 000

kgong@ljhookergordon.com.au

LJ Hooker Gordon (02) 9496 8000 **Property Features:** 

• Situated on a high side of 739 sqm approx. level land

• Single level Californian bungalow full brick home

• Spacious living, separate dining room, front porch

• Modern kitchen with dishwasher and fridge

• Three bedrooms (two king sized), ample storage

• Two updated bathrooms (one with underfloor heating)

• High ornate ceilings, picture rails, gas pipe access