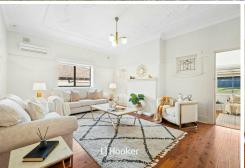

• Spacious living, separate dining room, front porch

• Modern kitchen with dishwasher and fridge

• Three bedrooms (two king sized), ample storage

• Two updated bathrooms (one with underfloor heating)

• High ornate ceilings, picture rails, gas pipe access