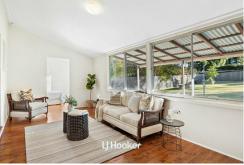

• Spacious living, separate dining room, front porch

• Modern kitchen with dishwasher and fridge

• Three bedrooms (two king sized), ample storage

• Two updated bathrooms (one with underfloor heating)

• High ornate ceilings, picture rails, gas pipe access