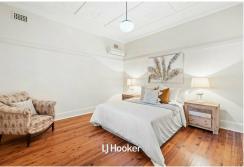

• Spacious living, separate dining room, front porch

• Modern kitchen with dishwasher and fridge

• Three bedrooms (two king sized), ample storage

• Two updated bathrooms (one with underfloor heating)

• High ornate ceilings, picture rails, gas pipe access

• Split A/C, security alarm, linen press, garden shed

• Parking space along street in front of the house

• Fridge, dishwasher, dryer/washing machine available if needed

• Walking distance to shops, parks, schools & transport