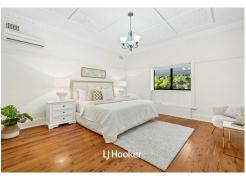

• Spacious living, separate dining room, front porch

• Modern kitchen with dishwasher and fridge

• Three bedrooms (two king sized), ample storage

• Two updated bathrooms (one with underfloor heating)

• High ornate ceilings, picture rails, gas pipe access

• Split A/C, security alarm, linen press, garden shed

• Parking space along street in front of the house

• Fridge, dishwasher, dryer/washing machine available if needed

• Walking distance to shops, parks, schools & transport