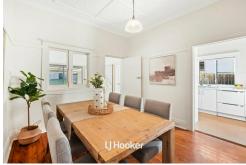

• Spacious living, separate dining room, front porch

• Modern kitchen with dishwasher and fridge

• Three bedrooms (two king sized), ample storage

• Two updated bathrooms (one with underfloor heating)

• High ornate ceilings, picture rails, gas pipe access