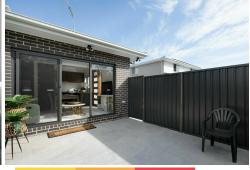

#### Key Features:

- -Two Well-Sized Bedrooms: Comfortable and bright, offering built-in robe to main.
- Modern Bathroom with high-quality fixtures.
- Separate Laundry
- Gourmet Kitchen featuring stone countertops and premium Smeg appliances
- Split system air conditioning and ceiling fans
- Private Courtyard, A serene outdoor space ideal for relaxation or entertaining.