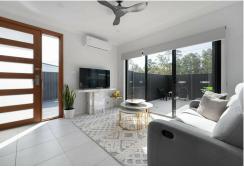

#### Key Features:

- -Two Well-Sized Bedrooms: Comfortable and bright, offering built-in robe to main.
- Modern Bathroom with high-quality fixtures.
- Separate Laundry
- Gourmet Kitchen featuring stone countertops and premium Smeg appliances
- Split system air conditioning and ceiling fans
- Private Courtyard, A serene outdoor space ideal for relaxation or entertaining.