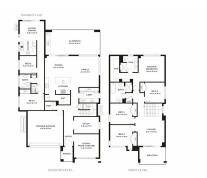

## Modern Two-Bedroom Granny Flat with Premium Finishes

This contemporary two-bedroom granny flat offers a perfect blend of style and functionality. Situated in the peaceful suburb of Catherine Field, this home is designed for those who appreciate quality and convenience.

#### Key Features:

- -Two Well-Sized Bedrooms: Comfortable and bright, offering built-in robe to main.
- Modern Bathroom with high-quality fixtures.
- Separate Laundry
- Gourmet Kitchen featuring stone countertops and premium Smeg appliances
- Split system air conditioning and ceiling fans
- Private Courtyard, A serene outdoor space ideal for relaxation or entertaining.