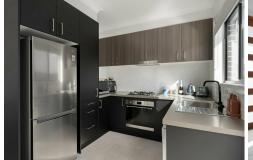

#### Key Features:

- -Two Well-Sized Bedrooms: Comfortable and bright, offering built-in robe to main.
- Modern Bathroom with high-quality fixtures.
- Separate Laundry
- Gourmet Kitchen featuring stone countertops and premium Smeg appliances
- Split system air conditioning and ceiling fans
- Private Courtyard, A serene outdoor space ideal for relaxation or entertaining.