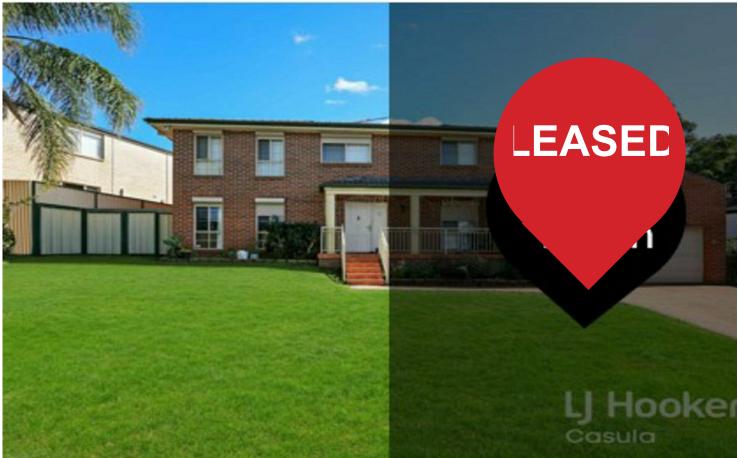

## Casula, 15 Tucker Road Impressive 5 Bedroom / 4 Living Zone Residence

This generous family residence is neatly nestled on this established allotment, ideal for the large or growing family. Boasting an impressive street presence and unparalleled opportunity for discerning homebuyers.

Comprising of front formal lounge/dining rooms, spacious light filled kitchen with adjoining meals/family room, 3 robed bedrooms, the master with ensuite/walk in robe, central bath and shower, laundry/separate WC. Adding on the list, a private outdoor entertainment zone set amongst a low maintenance garden. completing this fantastic package on offer.

Features include ducted air-condition, large pergola, tiles downstairs, laminate timber floor upstairs, large remote double garage, land size 622.5sqm and plus much more.

Located in desirable Glen Regent Estate, just steps away from parks, close to Casula Mall, public transport, quality schooling, Costco and easy access to M5 and M7 freeways, which