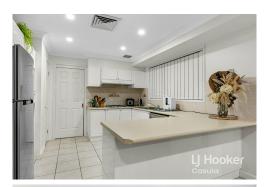

Comprising of front formal lounge/dining rooms, spacious light filled kitchen with adjoining meals/family room, 3 robed bedrooms, the master with ensuite/walk in robe, central bath and shower, laundry/separate WC. Adding on the list, a private outdoor entertainment zone set amongst a low maintenance garden. completing this fantastic package on offer.

Features include ducted air-condition, large pergola, tiles downstairs, laminate timber floor upstairs, large remote double garage, land size 622.5sqm and plus much more.

Located in desirable Glen Regent Estate, just steps away from parks, close to Casula Mall, public transport, quality schooling, Costco and easy access to M5 and M7 freeways, which