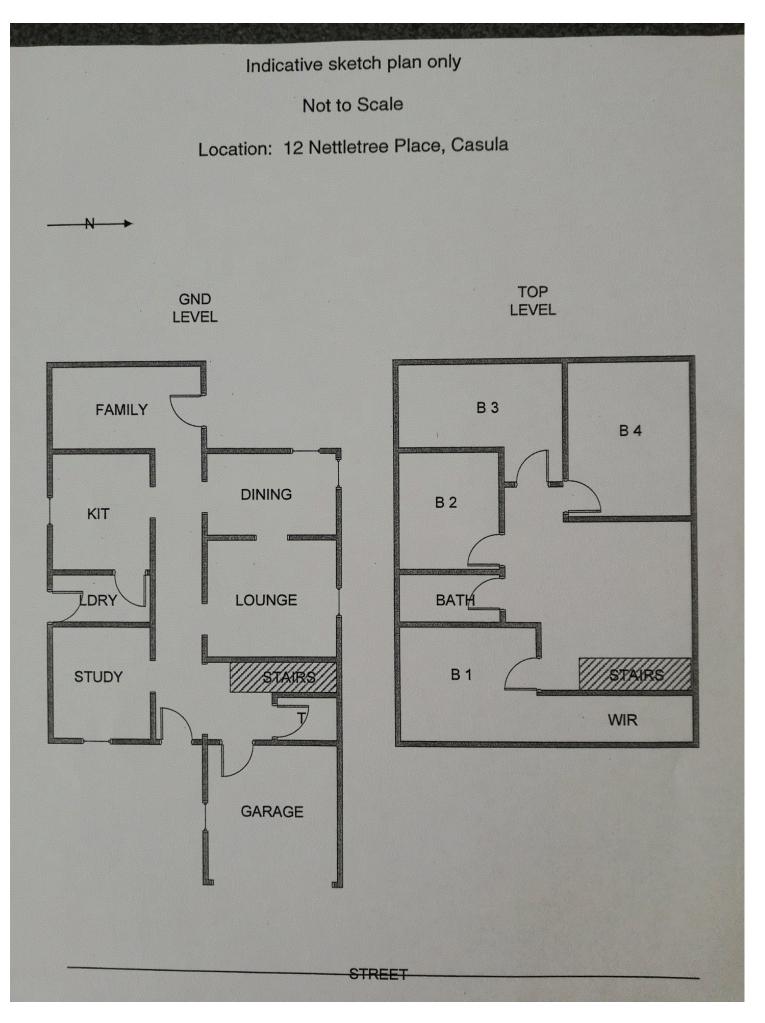

### Large Family Home

This large home is located in the most sought after location in Casula.

Some of its features include:

- Lounge, dining & family area
- 4 good sized bedrooms with built in robes & ceiling fans
- Downstairs 5th bedroom or study
- Main bedroom with ensuite & walk in robe
- Upstairs rumps room
- Tiles downstairs & timber flooring upstairs
- Large back yard with pergola
- Air conditioning & remote garage