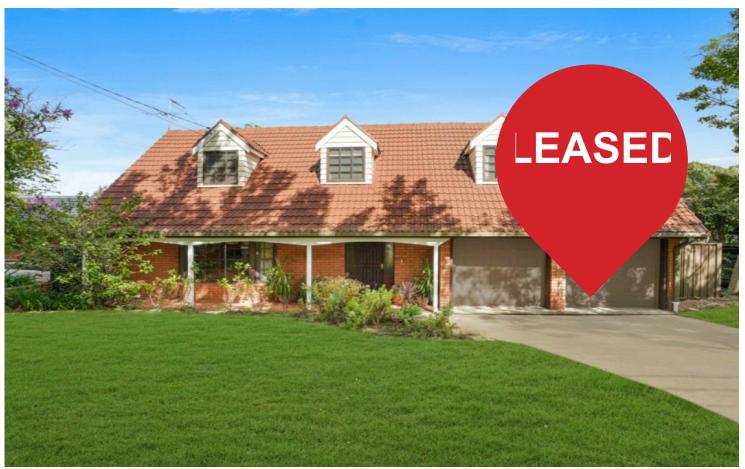

# Castle Hill, 11 Brunette Drive

# DEPOSIT TAKEN Spacious 4 Bedroom Brick Home In Leafy Location

Set in popular Castle Hill East pocket within a leafy tree lined street, is this spacious four bedroom brick home. Featuring expansive open plan living rooms, with an additional oversized light fight sunroom opening out to a large pet friendly backyard.

Located to in the popular North Baulkham Hills Public School catchment area, Castle Hill Towers, the new railway station at Castle Hill and easily accessible to the busses to the city and the M2 motorway this property is ready for occupation now.