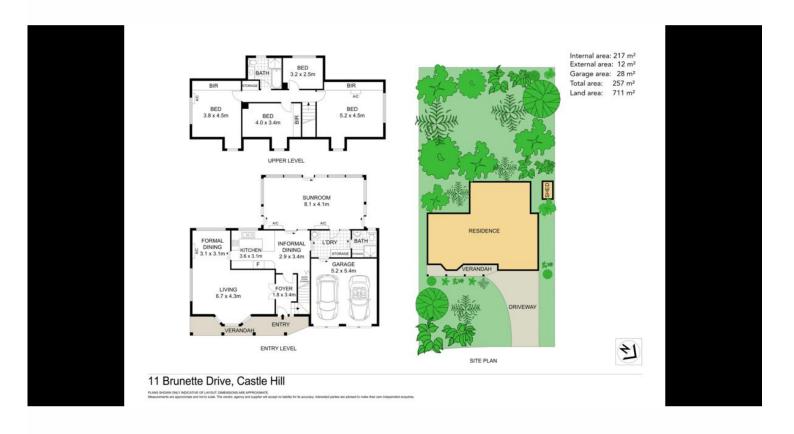

# Castle Hill, 11 Brunette Drive

# DEPOSIT TAKEN Spacious 4 Bedroom Brick Home In Leafy Location

Set in popular Castle Hill East pocket within a leafy tree lined street, is this spacious four bedroom brick home. Featuring expansive open plan living rooms, with an additional oversized light fight sunroom opening out to a large pet friendly backyard.

### Features

4 bedrooms with 3 bedrooms has built-in wardrobes

Spacious Living room with separate formal dining

Ample cupboard storage in the kitchen with and electric cooking and dishwasher

Oversized sun/rumpus room