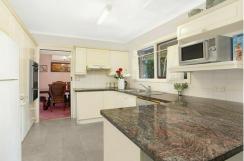

### Features

4 bedrooms with 3 bedrooms has built-in wardrobes

Spacious Living room with separate formal dining

Ample cupboard storage in the kitchen with and electric cooking and dishwasher

Oversized sun/rumpus room