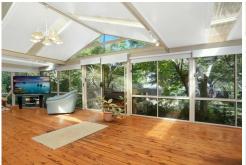

### Features

4 bedrooms with 3 bedrooms has built-in wardrobes

Spacious Living room with separate formal dining

Ample cupboard storage in the kitchen with and electric cooking and dishwasher

Oversized sun/rumpus room