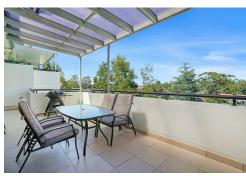

- Generous open-plan living and dining with vaulted high ceilings
- Expansive northerly-facing balcony, perfect for entertaining
- Two large bedrooms with built-in robes; master includes luxurious spa ensuite
- Spacious European stone kitchen with gas cooking
- Private vestibule with built-in workstation, ideal for remote work
- Second bathroom with sleek, modern finishes
- Two lock-up garages with direct lift access for added convenience
- Secure complex with video intercom and lift access