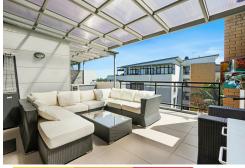

- Generous open-plan living and dining with vaulted high ceilings
- Expansive northerly-facing balcony, perfect for entertaining
- Two large bedrooms with built-in robes; master includes luxurious spa ensuite
- Spacious European stone kitchen with gas cooking
- Private vestibule with built-in workstation, ideal for remote work
- Second bathroom with sleek, modern finishes
- Two lock-up garages with direct lift access for added convenience
- Secure complex with video intercom and lift access