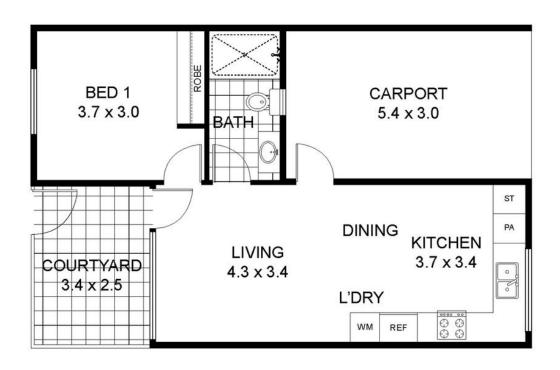

# A Modern Lifestyle

Nestled in a charming neighbourhood, this one bedroom townhouse is a true gem, offering a harmonious blend of modern living and convenience. With 54m2 of living space and a delightful 10m2 courtyard, this residence provides the perfect canvas for creating your own retreat.

## 59/60 Kingsland Parade, Casey

Approx. total area: 79m²

Disclaimer: Plans are indicative only and should be checked by the prospective purchaser.

Plans shown are for presentation purposes and are not part of any legal document. All measurements and figures are approximate. The information herein is gathered from sources we believe to be reliable.