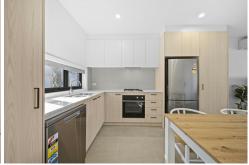

#### Features include:

- Double glazing windows
- Matte tiling
- Open plan living
- Fisher & Paykel appliances
- Gas cooking
- Split system heating and cooling
- Externally ducted rangehoods
- Stone benchtops
- European laundry
- NBN-FTTP
- Single carport