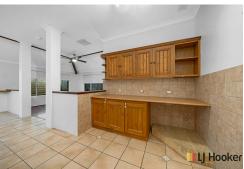

#### Features include:

- Master bedroom with, air con unit, walk in robe & ensuite
- Ducted evaporative air conditioning
- Gas fireplace
- Spacious and bright dining, living & family rooms
- Gas bayonets
- Ceiling fans to dining & family rooms
- Plenty of storage space