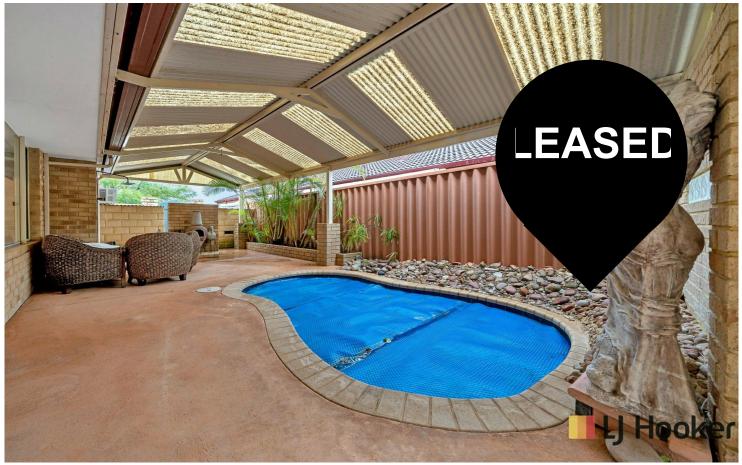

# Carramar, 22 Sherlock Rise

Spacious, family home with pool/spa

HOME OPEN 3.50-4.10pm SUNDAY 28th JULY PLEASE ATTEND HOME OPEN TO BE CONSIDERED

This well presented, spacious 4 bedroom 2 bathroom home offers room for the whole family. In a quiet cul-de-sac location within the friendly neighbourhood of Carramar you will not want to over look a chance to call this property home.

#### Features include:

- Master bedroom with, air con unit, walk in robe & ensuite
- Ducted evaporative air conditioning
- Gas fireplace
- Spacious and bright dining, living & family rooms
- Gas bayonets
- Ceiling fans to dining & family rooms
- Plenty of storage space

#### **Contact**

Lee-Ann Ramsay 0466 281 133

pm4.joondalup@ljhooker.com.au

LJ Hooker Joondalup (08) 9300 2100

- Minor bedrooms have built in robes
- Paved under cover patio area
- Easy care garden including fruit trees
- Lockable brick shed/storage room
- Undercover spa/pool heated
- Outdoor shower
- Wood fire chimnea
- Lawn mowing included
- Pet friendly
- Close to amenities walking distance to park with playground, St. Stephens School, Carramar shopping centre just to name a few.