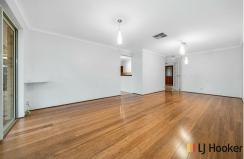

#### Features include:

- Master bedroom with, air con unit, walk in robe & ensuite
- Ducted evaporative air conditioning
- Gas fireplace
- Spacious and bright dining, living & family rooms
- Gas bayonets
- Ceiling fans to dining & family rooms
- Plenty of storage space