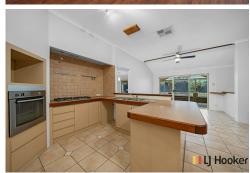

#### Features include:

- Master bedroom with, air con unit, walk in robe & ensuite
- Ducted evaporative air conditioning
- Gas fireplace
- Spacious and bright dining, living & family rooms
- Gas bayonets
- Ceiling fans to dining & family rooms
- Plenty of storage space