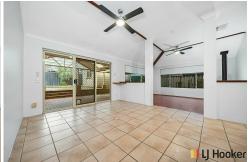

#### Features include:

- Master bedroom with, air con unit, walk in robe & ensuite
- Ducted evaporative air conditioning
- Gas fireplace
- Spacious and bright dining, living & family rooms
- Gas bayonets
- Ceiling fans to dining & family rooms
- Plenty of storage space

#### **Contact**

Lee-Ann Ramsay 0466 281 133

pm4.joondalup@ljhooker.com.au

LJ Hooker Joondalup (08) 9300 2100

- Minor bedrooms have built in robes
- Paved under cover patio area
- Easy care garden including fruit trees
- Lockable brick shed/storage room
- Undercover spa/pool heated
- Outdoor shower
- Wood fire chimnea
- Lawn mowing included
- Pet friendly
- Close to amenities walking distance to park with playground, St. Stephens School, Carramar shopping centre just to name a few.