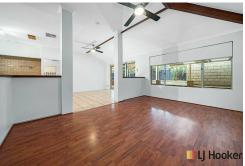

#### Features include:

- Master bedroom with, air con unit, walk in robe & ensuite
- Ducted evaporative air conditioning
- Gas fireplace
- Spacious and bright dining, living & family rooms
- Gas bayonets
- Ceiling fans to dining & family rooms
- Plenty of storage space