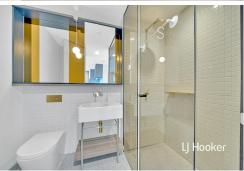

Open-plan living area assists you in enjoying spectacular views. Well positioned kitchen equipped with stainless steel appliances and plenty of cupboard space. Spacious bedrooms offers BIR's, other features comprising secure intercom access; floor to ceiling windows; stylish bathroom; split system air-con; generously sized internal balcony.

#### Features:

- Secure video entrance
- Generous bedrooms with built-in robes
- Sparking bathrooms
- Open plan living and dining areas
- Kitchen with dishwasher+ gas cook top + appliances + fridge.
- European laundry + Washing machine
- Split air-con system
- On site building manager
- Building facilities.