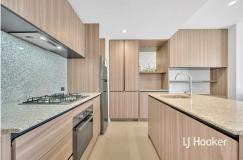

Open-plan living area assists you in enjoying spectacular views. Well positioned kitchen equipped with stainless steel appliances and plenty of cupboard space. Spacious bedrooms offers BIR's, other features comprising secure intercom access; floor to ceiling windows; stylish bathroom; split system air-con; generously sized internal balcony.

#### Features:

- Secure video entrance
- Generous bedrooms with built-in robes
- Sparking bathrooms
- Open plan living and dining areas
- Kitchen with dishwasher+ gas cook top + appliances + fridge.
- European laundry + Washing machine
- Split air-con system
- On site building manager
- Building facilities.