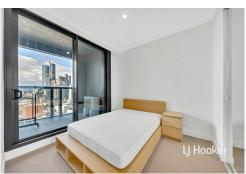

Open-plan living area assists you in enjoying spectacular views. Well positioned kitchen equipped with stainless steel appliances and plenty of cupboard space. Spacious bedrooms offers BIR's, other features comprising secure intercom access; floor to ceiling windows; stylish bathroom; split system air-con; generously sized internal balcony.

#### Features:

- Secure video entrance
- Generous bedrooms with built-in robes
- Sparking bathrooms
- Open plan living and dining areas
- Kitchen with dishwasher+ gas cook top + appliances + fridge.
- European laundry + Washing machine
- Split air-con system
- On site building manager
- Building facilities.