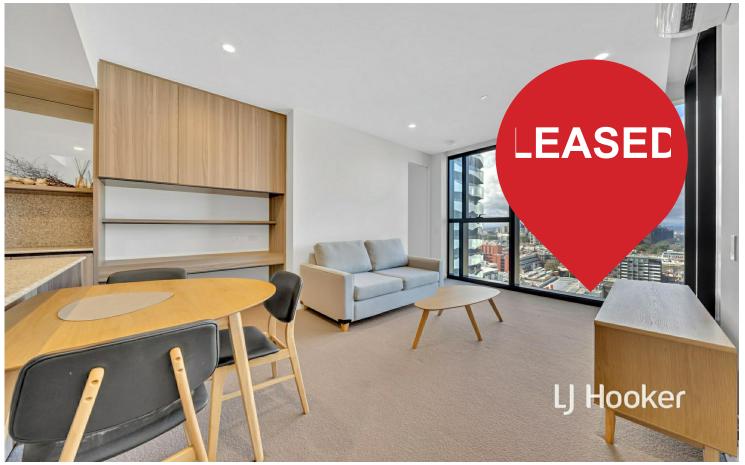

Open-plan living area assists you in enjoying spectacular views. Well positioned kitchen equipped with stainless steel appliances and plenty of cupboard space. Spacious bedrooms offers BIR's, other features comprising secure intercom access; floor to ceiling windows; stylish bathroom; split system air-con; generously sized internal balcony.

#### Features:

- Secure video entrance
- Generous bedrooms with built-in robes
- Sparking bathrooms
- Open plan living and dining areas
- Kitchen with dishwasher+ gas cook top + appliances + fridge.
- European laundry + Washing machine
- Split air-con system
- On site building manager
- Building facilities.