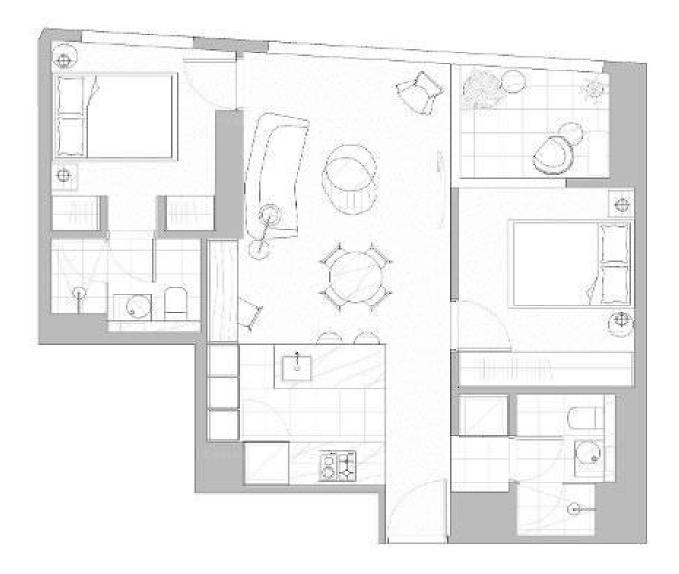

Open-plan living area assists you in enjoying spectacular views. Well positioned kitchen equipped with stainless steel appliances and plenty of cupboard space. Spacious bedrooms offers BIR's, other features comprising secure intercom access; floor to ceiling windows; stylish bathroom; split system air-con; generously sized internal balcony.

#### Features:

- Secure video entrance
- Generous bedrooms with built-in robes
- Sparking bathrooms
- Open plan living and dining areas
- Kitchen with dishwasher+ gas cook top + appliances + fridge.
- European laundry + Washing machine
- Split air-con system
- On site building manager
- Building facilities.