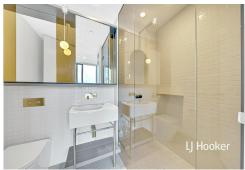

Open-plan living area assists you in enjoying spectacular views. Well positioned kitchen equipped with stainless steel appliances and plenty of cupboard space. Spacious bedrooms offers BIR's, other features comprising secure intercom access; floor to ceiling windows; stylish bathroom; split system air-con; generously sized internal balcony.

#### Features:

- Secure video entrance
- Generous bedrooms with built-in robes
- Sparking bathrooms
- Open plan living and dining areas
- Kitchen with dishwasher+ gas cook top + appliances + fridge.
- European laundry + Washing machine
- Split air-con system
- On site building manager
- Building facilities.