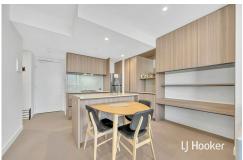

Open-plan living area assists you in enjoying spectacular views. Well positioned kitchen equipped with stainless steel appliances and plenty of cupboard space. Spacious bedrooms offers BIR's, other features comprising secure intercom access; floor to ceiling windows; stylish bathroom; split system air-con; generously sized internal balcony.

#### Features:

- Secure video entrance
- Generous bedrooms with built-in robes
- Sparking bathrooms
- Open plan living and dining areas
- Kitchen with dishwasher+ gas cook top + appliances + fridge.
- European laundry + Washing machine
- Split air-con system
- On site building manager
- Building facilities.