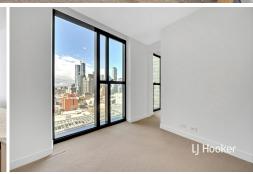

Open-plan living area assists you in enjoying spectacular views. Well positioned kitchen equipped with stainless steel appliances and plenty of cupboard space. Spacious bedrooms offers BIR's, other features comprising secure intercom access; floor to ceiling windows; stylish bathroom; split system air-con; generously sized internal balcony.

#### Features:

- Secure video entrance
- Generous bedrooms with built-in robes
- Sparking bathrooms
- Open plan living and dining areas
- Kitchen with dishwasher+ gas cook top + appliances + fridge.
- European laundry + Washing machine
- Split air-con system
- On site building manager
- Building facilities.