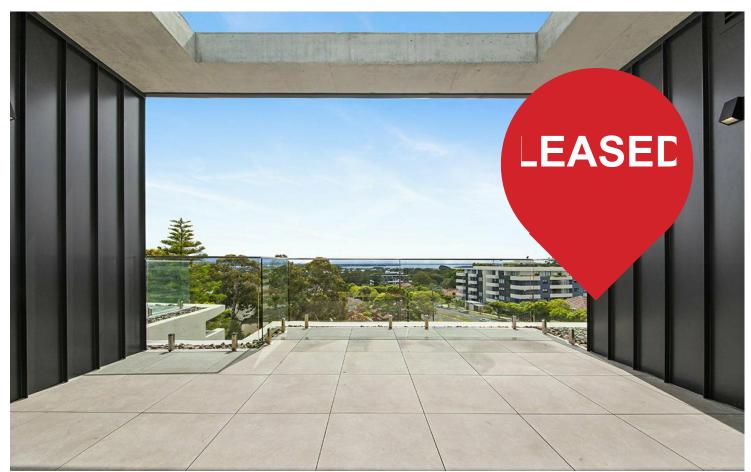

### Penthouse Apartment With Panoramic Views

Majestically elevated with sparkling CBD and water panoramic views, this meticulously crafted penthouse reveals an incredible atmosphere of contemporary decadence. Upon entry, the property opens into an expansive layout that's flooded in an abundance of soft northern sunlight.

Complete with zoned, ducted heating and cooling, video intercom, lift, decadent bathrooms and two car garage the sanctuary commands a prestigious position within walking distance