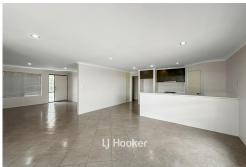

#### **FEATURES INCLUDE:**

- Beautifully presented exterior
- Open Plan Living/Dining/Kitchen space with a reverse cycle A/C
- Modern kitchen with plenty of storage and a built-in pantry
- Master bedroom contains a robe and ensuite bathroom
- Two minor bedrooms, both have built in robes
- Separate laundry with toilet
- Decked alfresco area with a no maintenance rear yard
- Small storage unit to the rear