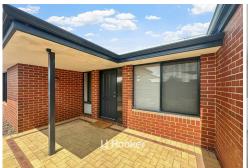

#### **FEATURES INCLUDE:**

- Beautifully presented exterior
- Open Plan Living/Dining/Kitchen space with a reverse cycle A/C
- Modern kitchen with plenty of storage and a built-in pantry
- Master bedroom contains a robe and ensuite bathroom
- Two minor bedrooms, both have built in robes
- Separate laundry with toilet
- Decked alfresco area with a no maintenance rear yard
- Small storage unit to the rear