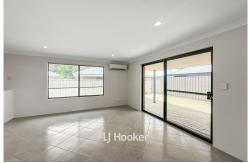

#### **FEATURES INCLUDE:**

- Beautifully presented exterior
- Open Plan Living/Dining/Kitchen space with a reverse cycle A/C
- Modern kitchen with plenty of storage and a built-in pantry
- Master bedroom contains a robe and ensuite bathroom
- Two minor bedrooms, both have built in robes
- Separate laundry with toilet
- Decked alfresco area with a no maintenance rear yard
- Small storage unit to the rear