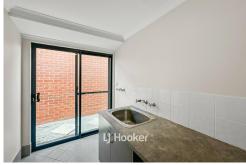

#### **FEATURES INCLUDE:**

- Beautifully presented exterior
- Open Plan Living/Dining/Kitchen space with a reverse cycle A/C
- Modern kitchen with plenty of storage and a built-in pantry
- Master bedroom contains a robe and ensuite bathroom
- Two minor bedrooms, both have built in robes
- Separate laundry with toilet
- Decked alfresco area with a no maintenance rear yard
- Small storage unit to the rear