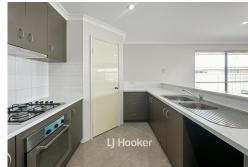

#### **FEATURES INCLUDE:**

- Beautifully presented exterior
- Open Plan Living/Dining/Kitchen space with a reverse cycle A/C
- Modern kitchen with plenty of storage and a built-in pantry
- Master bedroom contains a robe and ensuite bathroom
- Two minor bedrooms, both have built in robes
- Separate laundry with toilet
- Decked alfresco area with a no maintenance rear yard
- Small storage unit to the rear