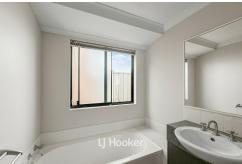

#### **FEATURES INCLUDE:**

- Beautifully presented exterior
- Open Plan Living/Dining/Kitchen space with a reverse cycle A/C
- Modern kitchen with plenty of storage and a built-in pantry
- Master bedroom contains a robe and ensuite bathroom
- Two minor bedrooms, both have built in robes
- Separate laundry with toilet
- Decked alfresco area with a no maintenance rear yard
- Small storage unit to the rear