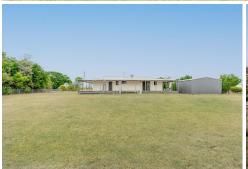

# Capella, 103 Burn Street

## FAMILY HOME ON LARGE RURAL BLOCK

Available soon this family home is situated on a large block close to Capella High School.

Features include -

- \* Open plan combined living, dining and kitchen space
- \* Main bedroom with WIR and ensuite
- \* 2 Bedrooms with robes
- \* Separate office space
- \* Ceiling fans throughout
- \* AC unit in living and main bedroom
- \* Full verandas surrounding the property
- \* Double bay shed
- \* Fenced on 3 sides