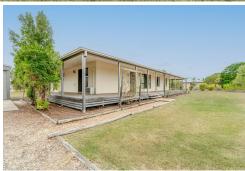

# Capella, 103 Burn Street

## FAMILY HOME ON LARGE RURAL BLOCK

Available soon this family home is situated on a large block close to Capella High School.

Features include -

- \* Open plan combined living, dining and kitchen space
- \* Main bedroom with WIR and ensuite
- \* 2 Bedrooms with robes
- \* Separate office space
- \* Ceiling fans throughout
- \* AC unit in living and main bedroom
- \* Full verandas surrounding the property
- \* Double bay shed
- \* Fenced on 3 sides