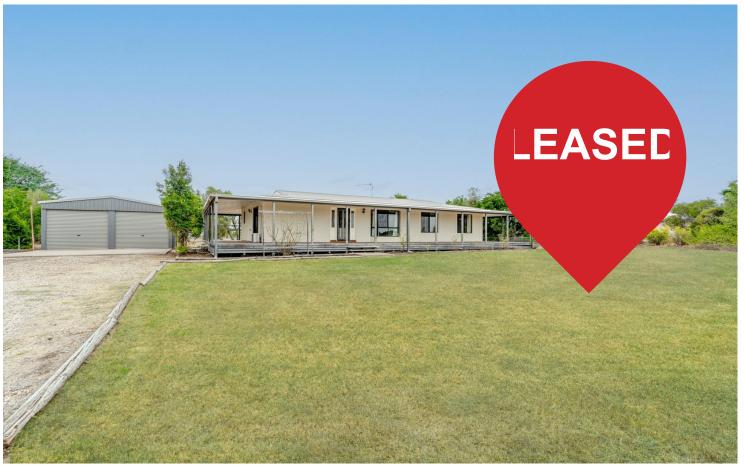

# Capella, 103 Burn Street

## FAMILY HOME ON LARGE RURAL BLOCK

Available soon this family home is situated on a large block close to Capella High School.

Features include -

- \* Open plan combined living, dining and kitchen space
- \* Main bedroom with WIR and ensuite
- \* 2 Bedrooms with robes
- \* Separate office space
- \* Ceiling fans throughout
- \* AC unit in living and main bedroom
- \* Full verandas surrounding the property
- \* Double bay shed
- \* Fenced on 3 sides