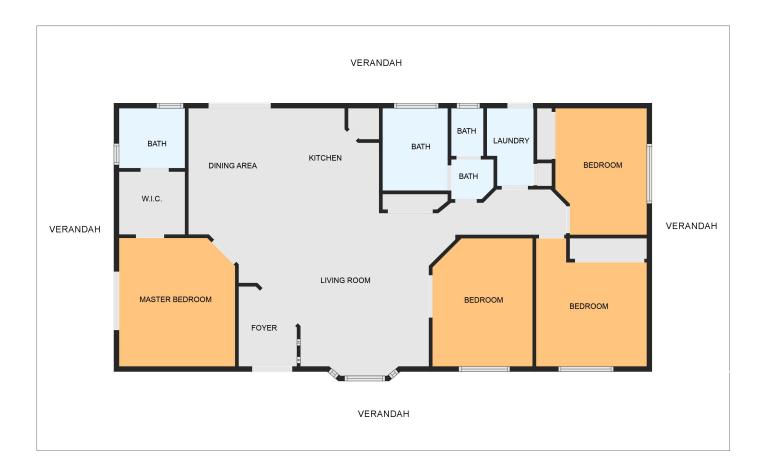

## FAMILY HOME ON LARGE RURAL BLOCK

Available soon this family home is situated on a large block close to Capella High School.

Features include -

- \* Open plan combined living, dining and kitchen space
- \* Main bedroom with WIR and ensuite
- \* 2 Bedrooms with robes
- \* Separate office space
- \* Ceiling fans throughout
- \* AC unit in living and main bedroom
- \* Full verandas surrounding the property
- \* Double bay shed
- \* Fenced on 3 sides

# **More About this Property**

| Property ID   | VRBFJ0                 |
|---------------|------------------------|
| Property Type | House                  |
| Land Area     | 2054 sqm               |
| Including     | Ensuite<br>Toilets (2) |