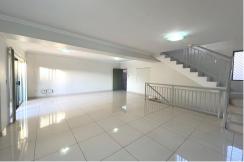

#### Features include:

- \* 4 double sized bedrooms all with built in wardrobes, main with en-suite bathroom
- \* Spacious lounge room/dining area with air conditioning
- \* Tiled flooring throughout and carpet in the bedrooms
- \* Modern kitchen with quality stainless steel appliances including dishwasher and gas cooking with ample storage
- \* Ultra modern bathroom with bathtub and separate shower
- \* Exclusive sunlit rear courtyard for outdoor entertaining
- \* Internal access to double Lock up garage