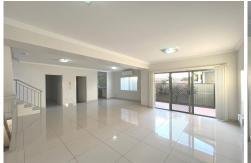

#### Features include:

- \* 4 double sized bedrooms all with built in wardrobes, main with en-suite bathroom
- \* Spacious lounge room/dining area with air conditioning
- \* Tiled flooring throughout and carpet in the bedrooms
- \* Modern kitchen with quality stainless steel appliances including dishwasher and gas cooking with ample storage
- \* Ultra modern bathroom with bathtub and separate shower
- \* Exclusive sunlit rear courtyard for outdoor entertaining
- \* Internal access to double Lock up garage