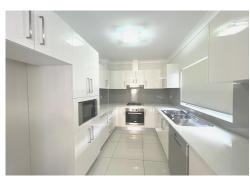

#### Features include:

- \* 4 double sized bedrooms all with built in wardrobes, main with en-suite bathroom
- \* Spacious lounge room/dining area with air conditioning
- \* Tiled flooring throughout and carpet in the bedrooms
- \* Modern kitchen with quality stainless steel appliances including dishwasher and gas cooking with ample storage
- \* Ultra modern bathroom with bathtub and separate shower
- \* Exclusive sunlit rear courtyard for outdoor entertaining
- \* Internal access to double Lock up garage