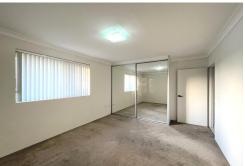

#### Features include:

- \* 4 double sized bedrooms all with built in wardrobes, main with en-suite bathroom
- \* Spacious lounge room/dining area with air conditioning
- \* Tiled flooring throughout and carpet in the bedrooms
- \* Modern kitchen with quality stainless steel appliances including dishwasher and gas cooking with ample storage
- \* Ultra modern bathroom with bathtub and separate shower
- \* Exclusive sunlit rear courtyard for outdoor entertaining
- \* Internal access to double Lock up garage