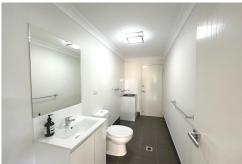

#### Features include:

- \* 4 double sized bedrooms all with built in wardrobes, main with en-suite bathroom
- \* Spacious lounge room/dining area with air conditioning
- \* Tiled flooring throughout and carpet in the bedrooms
- \* Modern kitchen with quality stainless steel appliances including dishwasher and gas cooking with ample storage
- \* Ultra modern bathroom with bathtub and separate shower
- \* Exclusive sunlit rear courtyard for outdoor entertaining
- \* Internal access to double Lock up garage