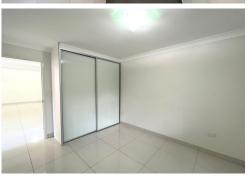

#### Features include:

- \* 4 double sized bedrooms all with built in wardrobes, main with en-suite bathroom
- \* Spacious lounge room/dining area with air conditioning
- \* Tiled flooring throughout and carpet in the bedrooms
- \* Modern kitchen with quality stainless steel appliances including dishwasher and gas cooking with ample storage
- \* Ultra modern bathroom with bathtub and separate shower
- \* Exclusive sunlit rear courtyard for outdoor entertaining
- \* Internal access to double Lock up garage