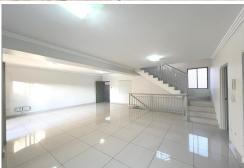

#### Features include:

- \* 4 double sized bedrooms all with built in wardrobes, main with en-suite bathroom
- \* Spacious lounge room/dining area with air conditioning
- \* Tiled flooring throughout and carpet in the bedrooms
- \* Modern kitchen with quality stainless steel appliances including dishwasher and gas cooking with ample storage
- \* Ultra modern bathroom with bathtub and separate shower
- \* Exclusive sunlit rear courtyard for outdoor entertaining
- \* Internal access to double Lock up garage