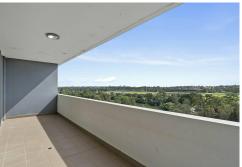

#### Apartment features;

- 1 generously sized bedrooms with built in robes
- Spacious combined living and dining opening up to an entertainers balcony
- Sleek kitchen with gas and stainless steel appliances
- Large main bathroom
- Air Conditioning
- Covered carspace