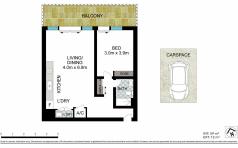

#### Apartment features;

- 1 generously sized bedrooms with built in robes
- Spacious combined living and dining opening up to an entertainers balcony
- Sleek kitchen with gas and stainless steel appliances
- Large main bathroom
- Air Conditioning
- Covered carspace