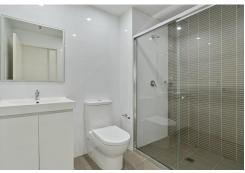

#### Apartment features;

- 1 generously sized bedrooms with built in robes
- Spacious combined living and dining opening up to an entertainers balcony
- Sleek kitchen with gas and stainless steel appliances
- Large main bathroom
- Air Conditioning
- Covered carspace